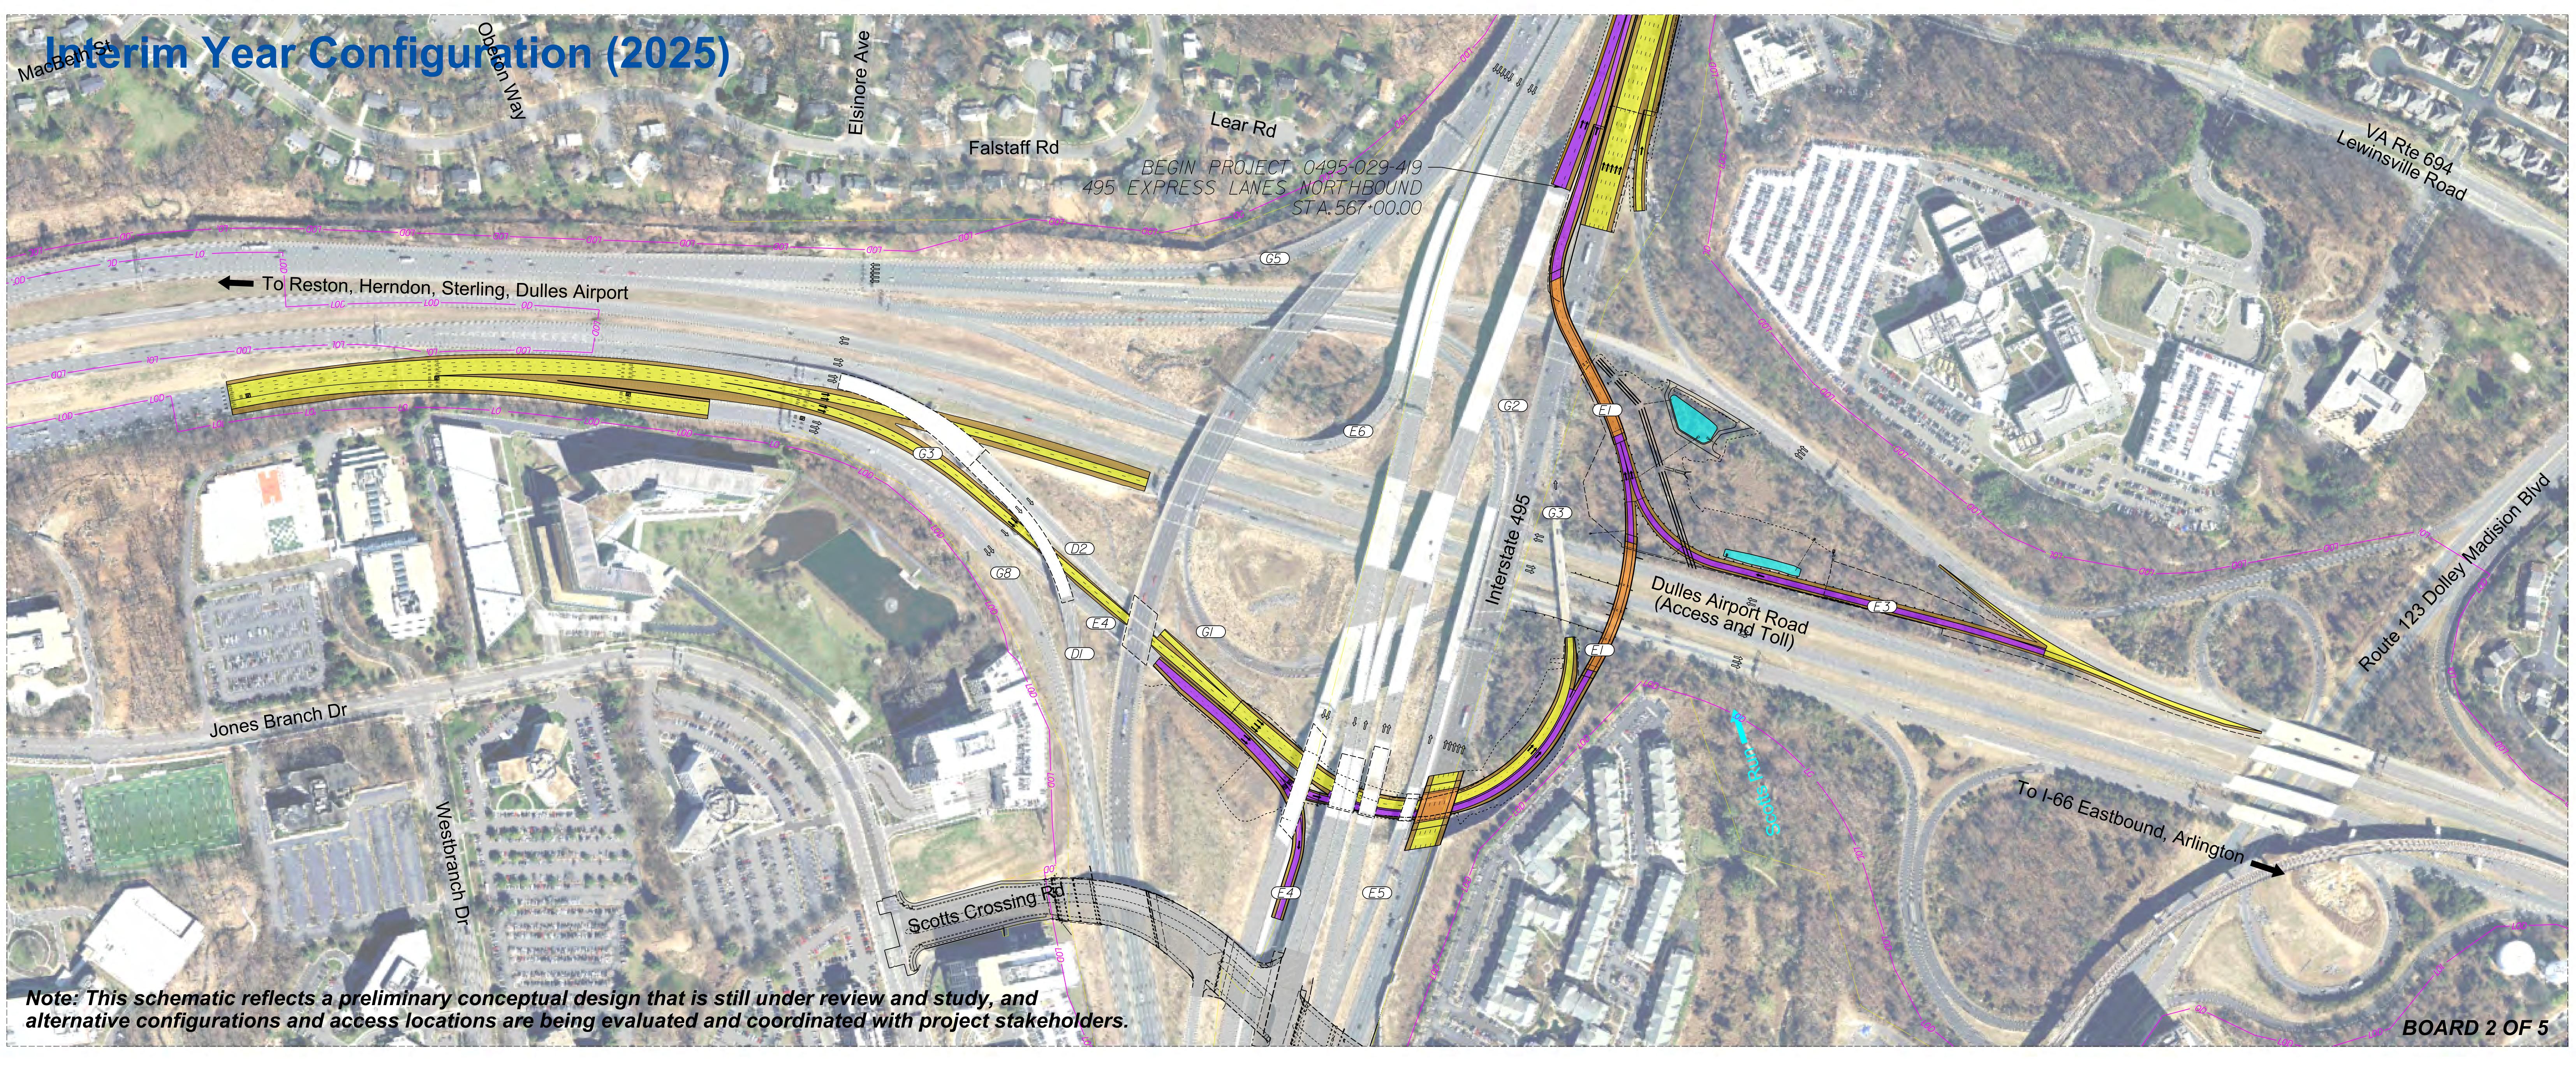

## **Project Location**

## North Arrow & Scale

|   | SCA  | LE   |    |
|---|------|------|----|
| 0 | 200' | 400' | 60 |

McLean, VA Fairfax County

## I-495 Express Lanes Northern Extension Study Location and Design Public Hearing - March 2020

Proposed Express Lanes

Proposed General Purpose Lanes Improvements

## Legend

Potential Future Express Lanes and Ramps By Others

Proposed Paved Shoulder/ Raised Median

Potential Future General Purpose Lanes Improvements By Others

Proposed Bridge

I-495 Express Lanes Northern Extension Study - Fairfax County, Virginia - State Project 0495-029-419, P101, R201, C501 - UPC 113414 - Federal Project NHPP-495-5(095) These plans are unfinished and unapproved and are not to be used for any type of construction or the acquisition of right of way. Additional easements may be required beyond the proposed right of way shown on these plans. Imagery Courtesy of the Commonwealth of Virginia, Copyright 2020.

Potential Future Paved Shoulder/Raised Median By Others

\_\_\_\_\_

Proposed Shared Use Path Use Path By Others

Potential Future Bridge By Others

Signal

Proposed Noise Barrier

Existing Right of Way

Proposed Limits of —\_\_\_\_LOD —\_\_\_ Disturbance