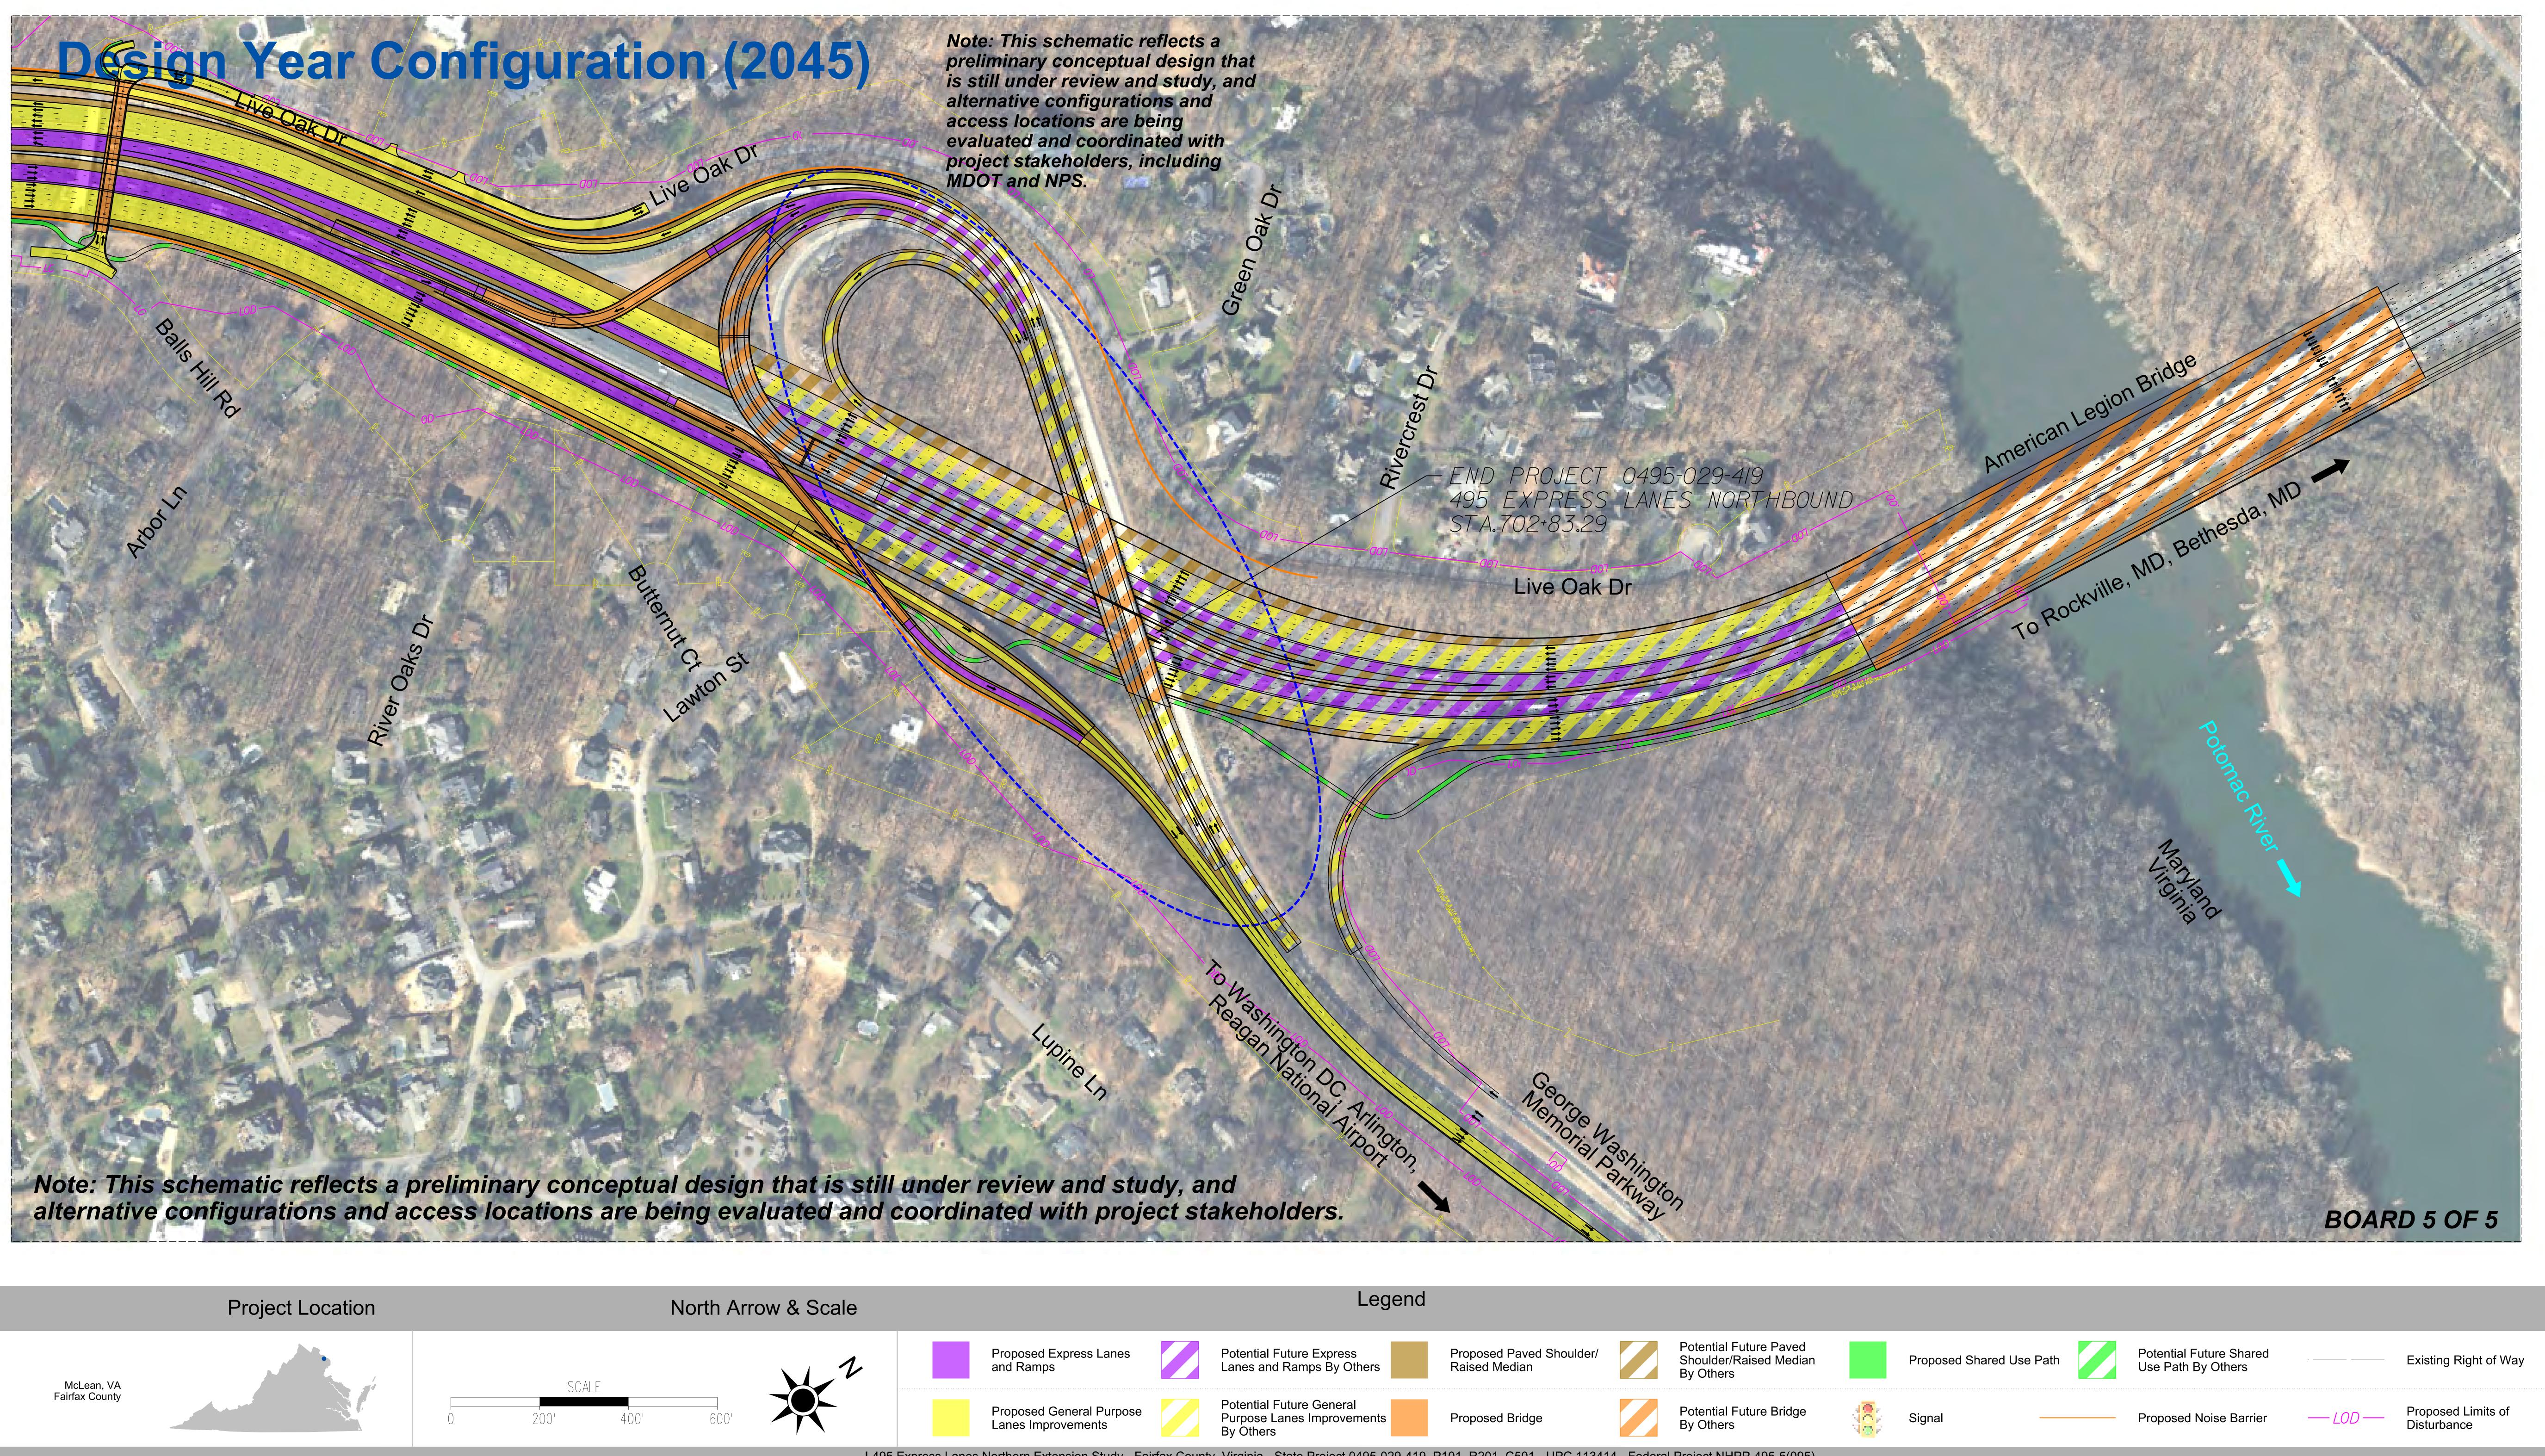

## **Project Location**

|   | SCA  |      |      |
|---|------|------|------|
| 0 | 200' | 400' | 600' |
| 0 | 200  |      | 000  |

McLean, VA Fairfax County

## I-495 Express Lanes Northern Extension Study Location and Design Public Hearing - March 2020

## Legend North Arrow & Scale Proposed Express Lanes and Ramps Lanes and Ramps By Others Proposed General Purpose

Lanes Improvements

Proposed Paved Shoulder/ Raised Median

Potential Future General Purpose Lanes Improvements By Others

Proposed Bridge

Potential Future Paved Shoulder/Raised Median By Others

\_\_\_\_\_

Proposed Shared Use Path Use Path By Others

Potential Future Bridge By Others

Signal

Proposed Noise Barrier

I-495 Express Lanes Northern Extension Study - Fairfax County, Virginia - State Project 0495-029-419, P101, R201, C501 - UPC 113414 - Federal Project NHPP-495-5(095) These plans are unfinished and unapproved and are not to be used for any type of construction or the acquisition of right of way. Additional easements may be required beyond the proposed right of way shown on these plans. Imagery Courtesy of the Commonwealth of Virginia, Copyright 2020.

Existing Right of Way

Proposed Limits of —\_\_\_\_LOD —\_\_\_ Disturbance

I-495 Express Lanes Northern Extension Study - Fairfax County, Virginia - State Project 0495-029-419, P101, R201, C501 - UPC 113414 - Federal Project NHPP-495-5(095) These plans are unfinished and unapproved and are not to be used for any type of construction or the acquisition of right of way. Additional easements may be required beyond the proposed right 2020.