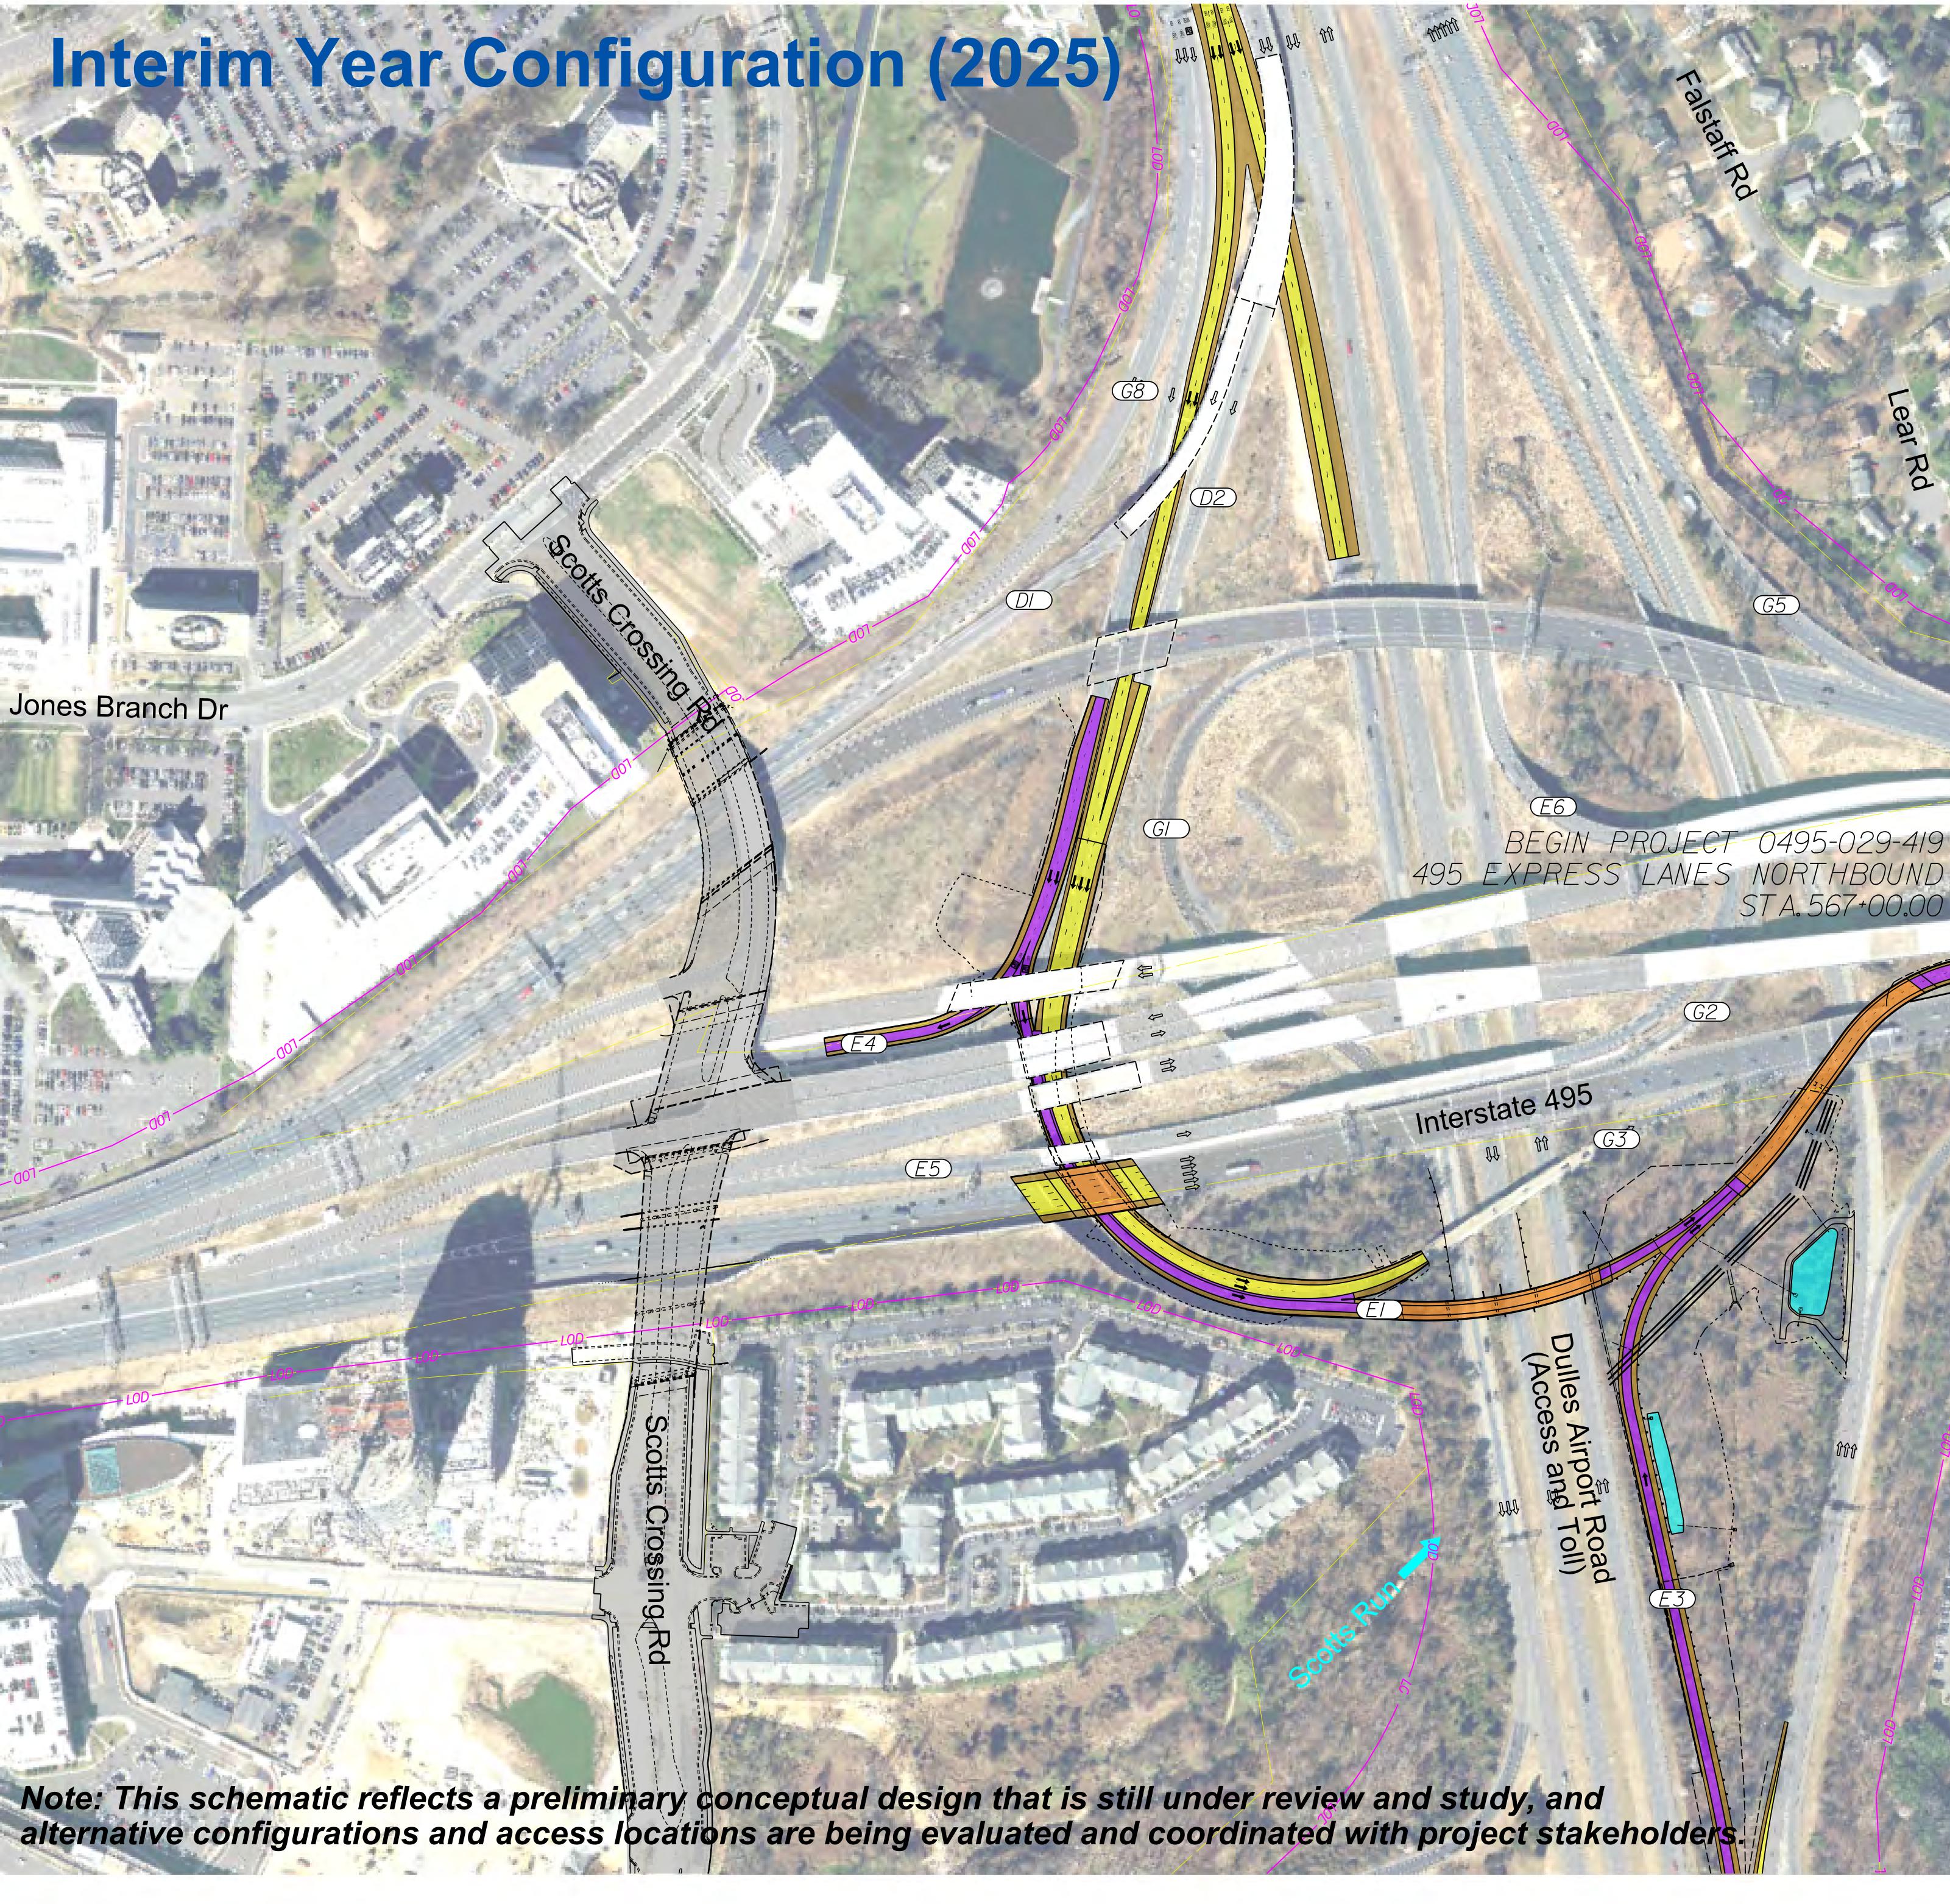

## VDDT Virginia Department of Transportation

Contraction of the local division of the loc

| Project Location                                   |                                                                                                                  |                                                                                                                                                                                                                                                 |
|----------------------------------------------------|------------------------------------------------------------------------------------------------------------------|-------------------------------------------------------------------------------------------------------------------------------------------------------------------------------------------------------------------------------------------------|
| McLean, VA<br>Fairfax County                       |                                                                                                                  |                                                                                                                                                                                                                                                 |
|                                                    | North                                                                                                            | Arrow & Scale                                                                                                                                                                                                                                   |
| <br>SCALE                                          |                                                                                                                  |                                                                                                                                                                                                                                                 |
| 200' 400'                                          | 600'                                                                                                             | Legend                                                                                                                                                                                                                                          |
| Proposed Express Lanes<br>and Ramps                |                                                                                                                  | Existing Right of Way                                                                                                                                                                                                                           |
| Proposed General Purpose<br>Lanes Improvements     |                                                                                                                  | Proposed Right of Way                                                                                                                                                                                                                           |
| Proposed Paved Shoulder/<br>Raised Median          |                                                                                                                  | Proposed Permanent<br>Easement                                                                                                                                                                                                                  |
| Proposed Bridge                                    |                                                                                                                  | Proposed Noise<br>Barrier Wall                                                                                                                                                                                                                  |
| Proposed Shared Use Path -                         | — LOD —                                                                                                          | Proposed Limits of<br>Disturbance                                                                                                                                                                                                               |
| Potential Stormwater<br>Management Facility        |                                                                                                                  |                                                                                                                                                                                                                                                 |
| Signal                                             |                                                                                                                  |                                                                                                                                                                                                                                                 |
|                                                    |                                                                                                                  |                                                                                                                                                                                                                                                 |
| <br>                                               |                                                                                                                  |                                                                                                                                                                                                                                                 |
|                                                    |                                                                                                                  |                                                                                                                                                                                                                                                 |
|                                                    |                                                                                                                  |                                                                                                                                                                                                                                                 |
|                                                    |                                                                                                                  |                                                                                                                                                                                                                                                 |
|                                                    | Con                                                                                                              | tact Information                                                                                                                                                                                                                                |
|                                                    |                                                                                                                  | Abi Lerner<br>Project Manager                                                                                                                                                                                                                   |
|                                                    | Virginia Depa                                                                                                    | Abi Lerner<br>Project Manager<br>rtment of Transportation<br>4975 Alliance Drive<br>Fairfax, Va 22030                                                                                                                                           |
| 195                                                | Virginia Depa<br>Comme                                                                                           | Abi Lerner<br>Project Manager<br>rtment of Transportation<br>4975 Alliance Drive                                                                                                                                                                |
|                                                    | Virginia Depa<br>Comme<br>IorthernExtens                                                                         | <text></text>                                                                                                                                                                                                                                   |
| I-495 Ex<br>Fede<br>These plans are unfinished and | Virginia Depa<br>Comme<br>IorthernExtens<br>press Lanes No<br>State Project<br>eral Project Nur<br>unapproved ar | Abi Lerner<br>Project Manager<br>tment of Transportation<br>4975 Alliance Drive<br>Eairfax, Va 22030nts may also be sent to:<br>ion@VDOT.Virginia.govorthern Extension Study<br>Lairfax County, Virginia<br>unber: 0.495-0.29-419<br>UPC 113414 |

# I-495 Express Lanes Northern Extension Study Location and Design Public Hearing - March 2020

La de la contra de BOARD 1 OF 5

## **Project Location**

| SCALE       |  |
|-------------|--|
| 0 200' 400' |  |

McLean, VA Fairfax County

## I-495 Express Lanes Northern Extension Study Location and Design Public Hearing - March 2020

I-495 Express Lanes Northern Extension Study - Fairfax County, Virginia - State Project 0495-029-419, P101, R201, C501 - UPC 113414 - Federal Project NHPP-495-5(095) These plans are unfinished and unapproved and are not to be used for any type of construction or the acquisition of right of way. Additional easements may be required beyond the proposed right of way shown on these plans. Imagery Courtesy of the Commonwealth of Virginia, Copyright 2020.