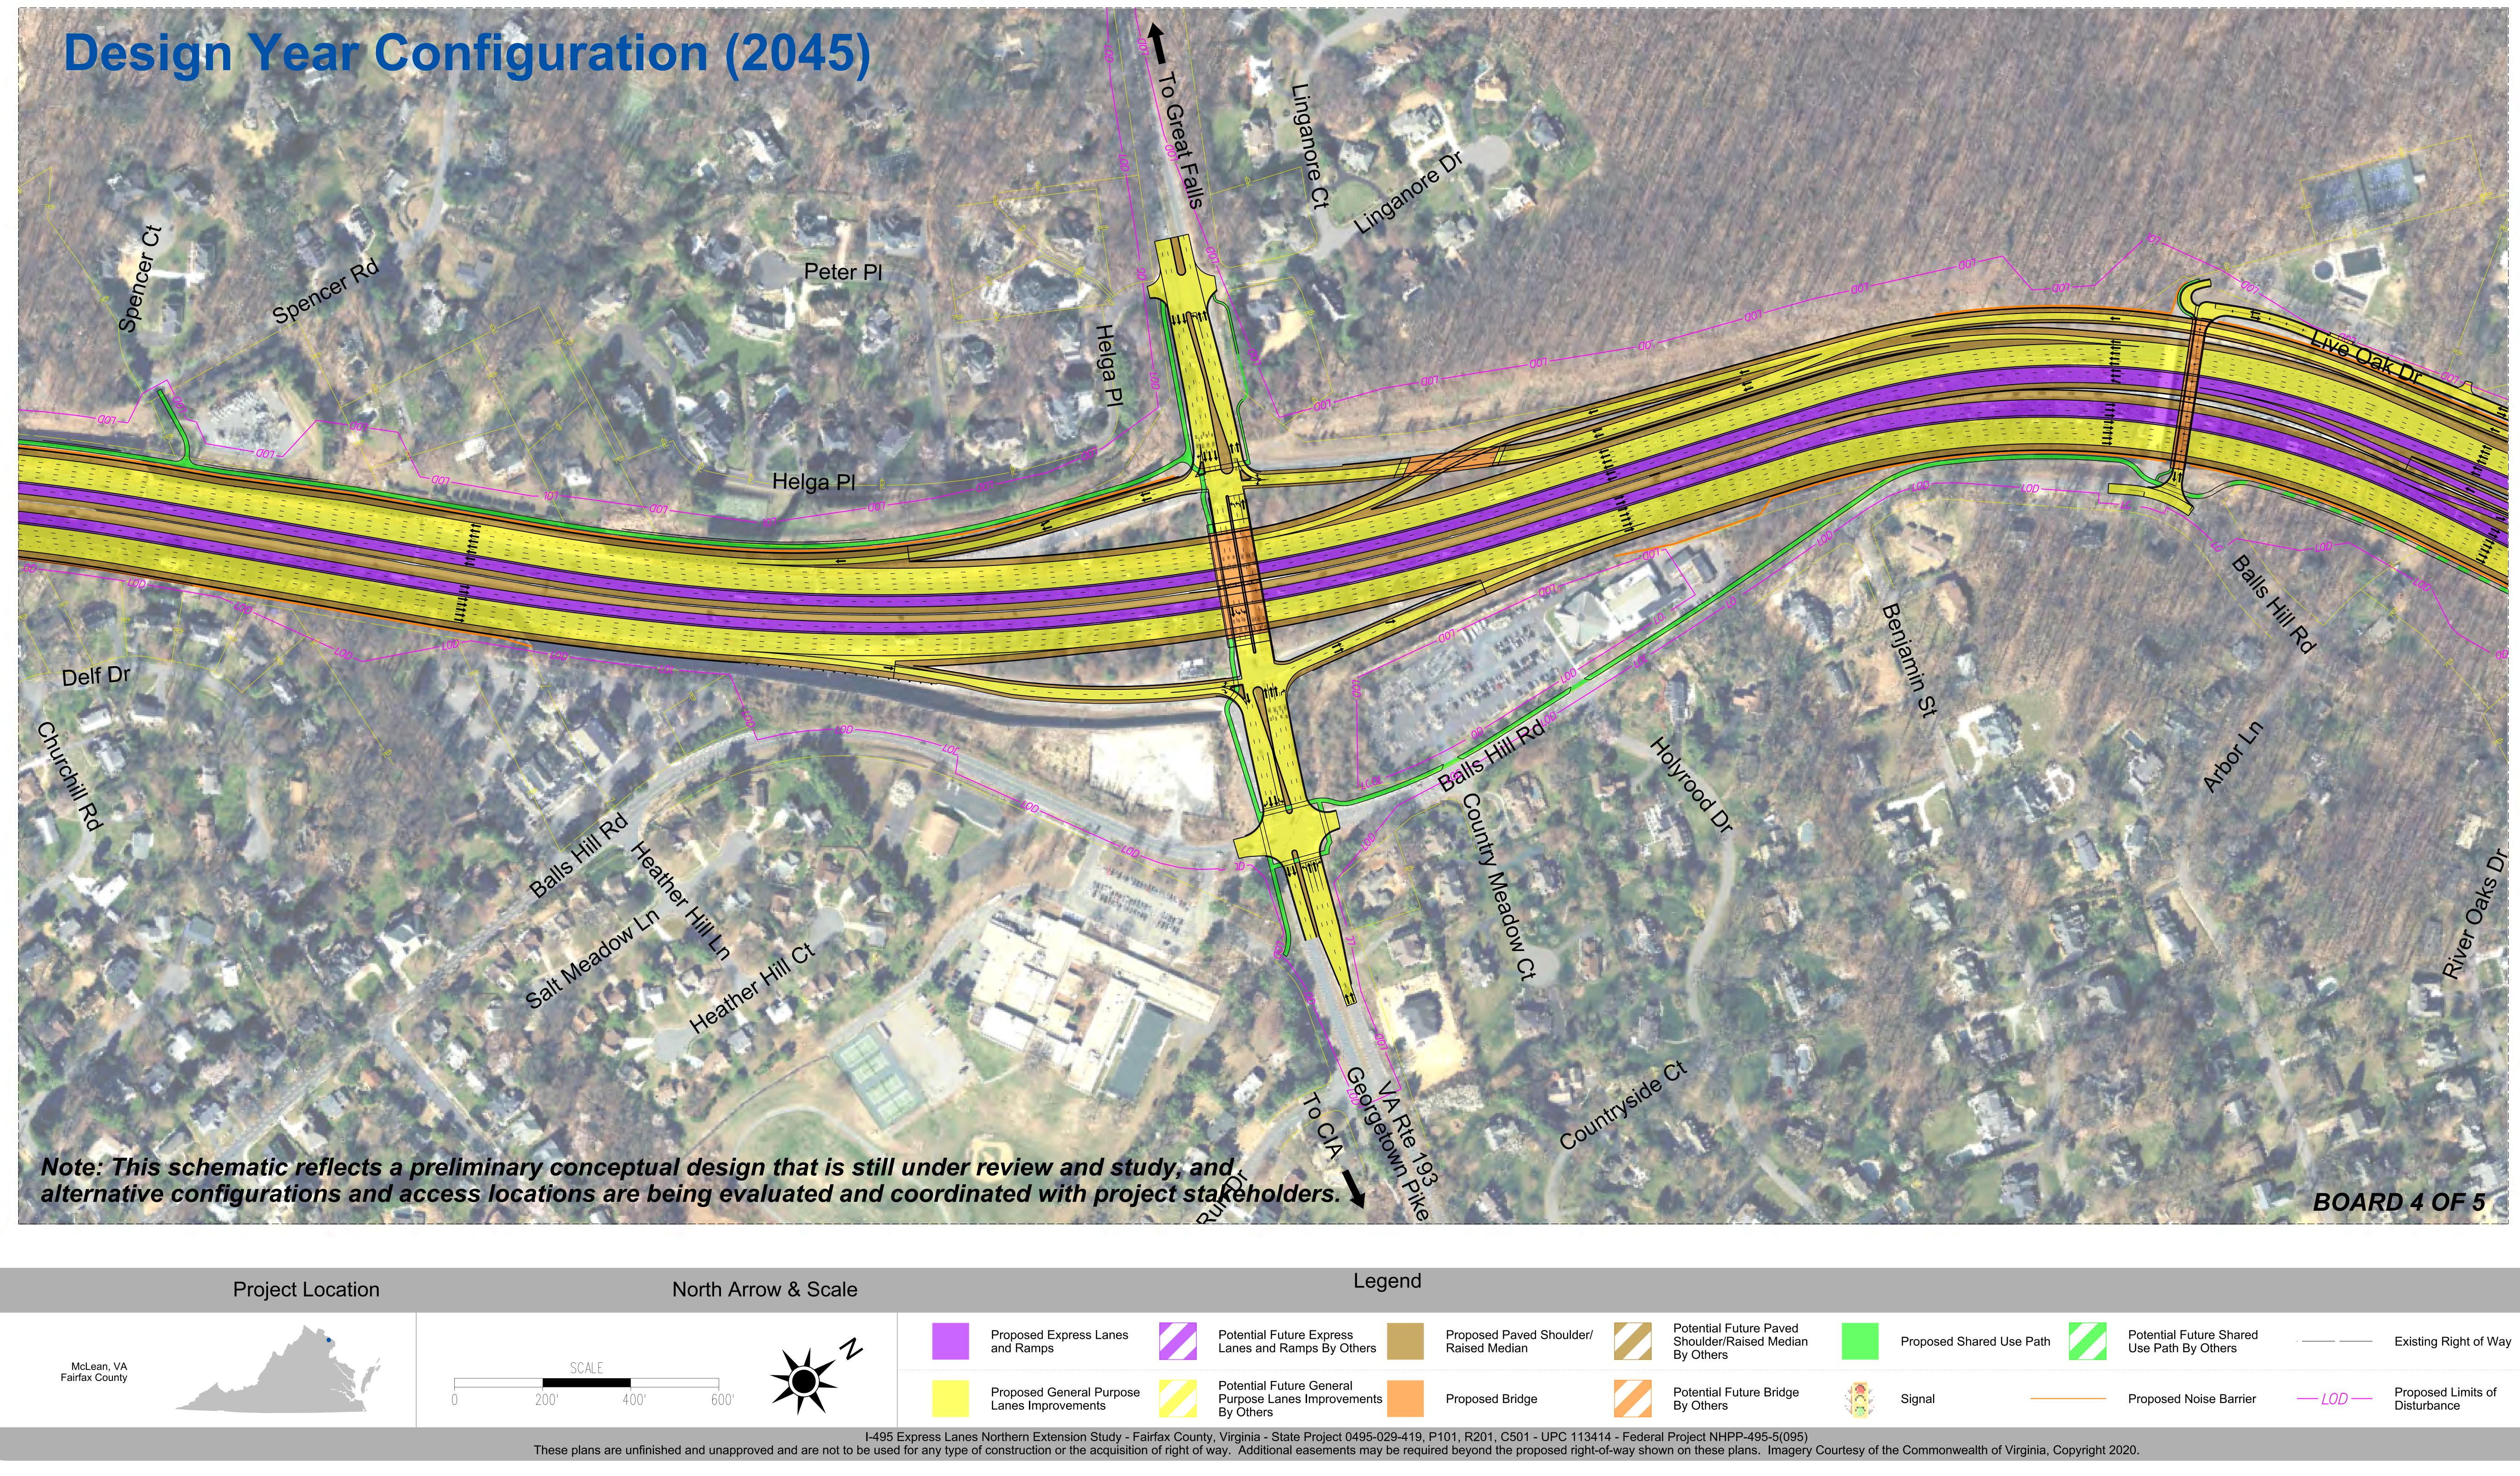

## **Project Location**

|   | SCA  |      |      |
|---|------|------|------|
| 0 | 200' | 400' | 600' |
| 0 | 200  |      | 000  |

McLean, VA Fairfax County

## I-495 Express Lanes Northern Extension Study Location and Design Public Hearing - March 2020

## Legend North Arrow & Scale Proposed Express Lanes and Ramps Lanes and Ramps By Others Proposed General Purpose

Lanes Improvements

Proposed Paved Shoulder/ Raised Median

Potential Future General Purpose Lanes Improvements By Others

Proposed Bridge

Potential Future Paved Shoulder/Raised Median By Others

\_\_\_\_\_

Proposed Shared Use Path Use Path By Others

Potential Future Bridge By Others

Signal

Proposed Noise Barrier

I-495 Express Lanes Northern Extension Study - Fairfax County, Virginia - State Project 0495-029-419, P101, R201, C501 - UPC 113414 - Federal Project NHPP-495-5(095) These plans are unfinished and unapproved and are not to be used for any type of construction or the acquisition of right of way. Additional easements may be required beyond the proposed right of way shown on these plans. Imagery Courtesy of the Commonwealth of Virginia, Copyright 2020.

Existing Right of Way

Proposed Limits of —\_\_\_\_LOD —\_\_\_ Disturbance

I-495 Express Lanes Northern Extension Study - Fairfax County, Virginia - State Project 0495-029-419, P101, R201, C501 - UPC 113414 - Federal Project NHPP-495-5(095) These plans are unfinished and unapproved and are not to be used for any type of construction or the acquisition of right of way. Additional easements may be required beyond the proposed right 2020.