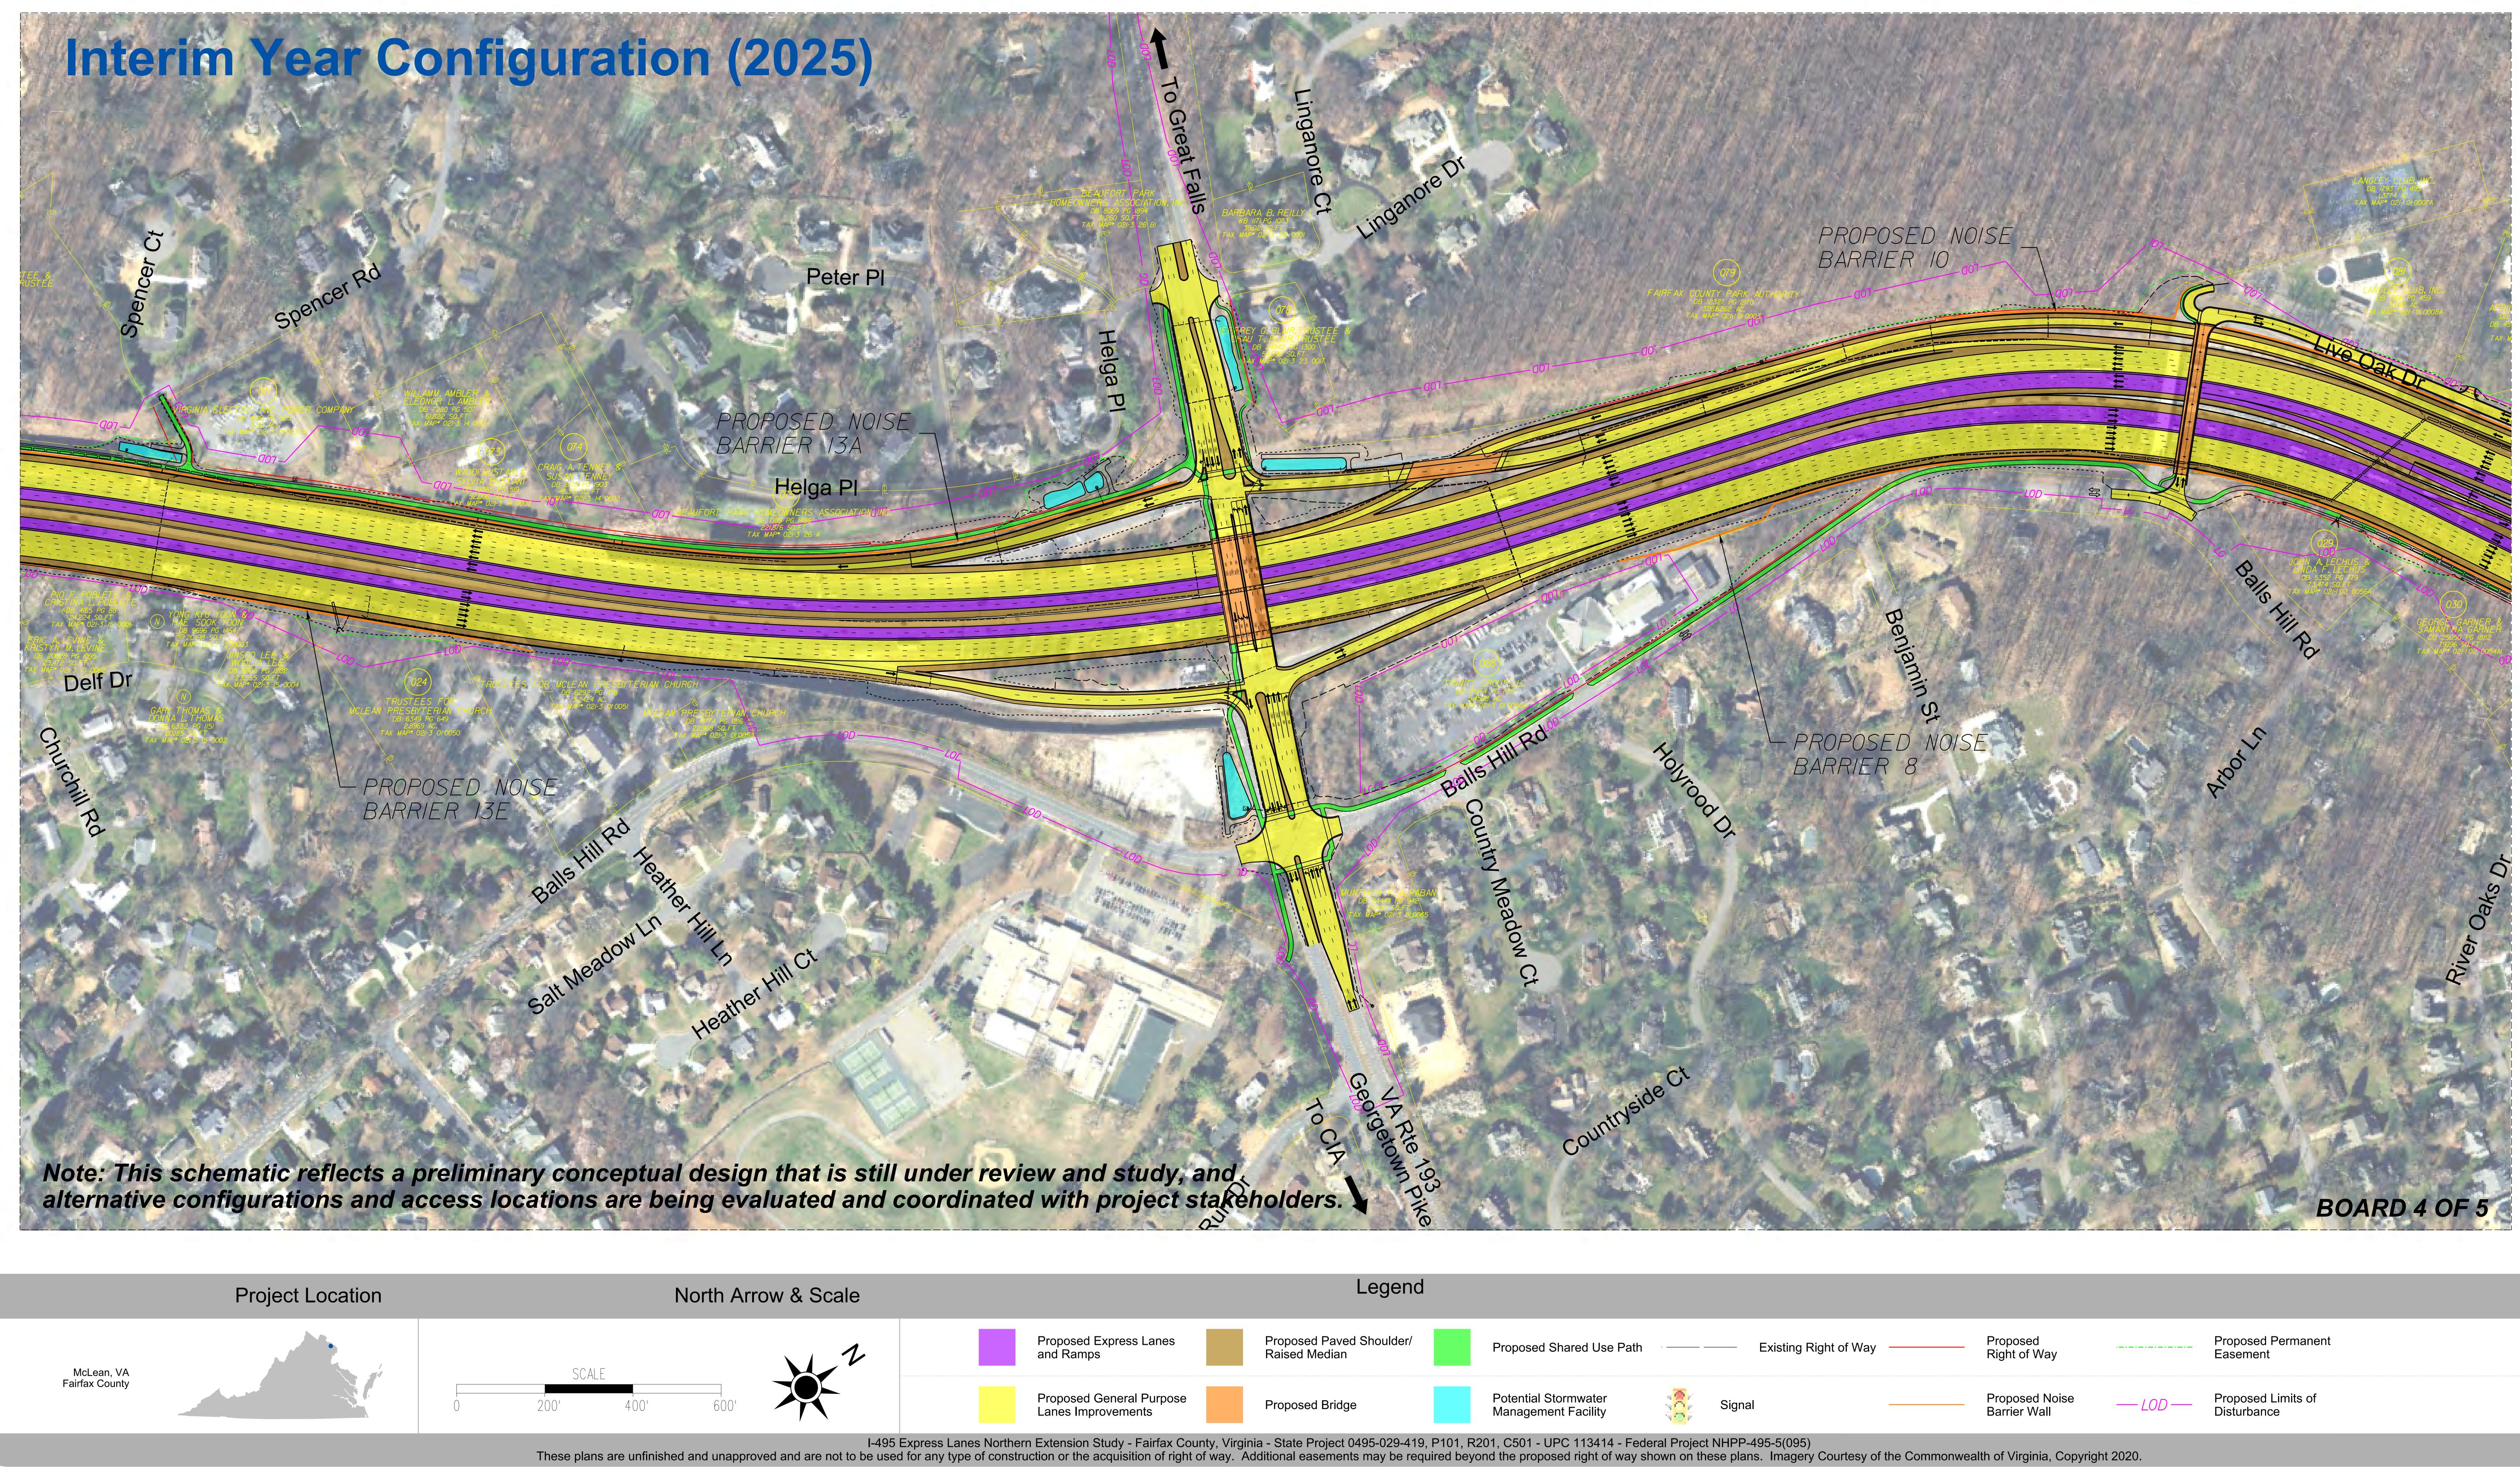

## **Project Location**

## North Arrow & Scale

|   | SCA  | LE   |    |
|---|------|------|----|
| 0 | 200' | 400' | 60 |

McLean, VA Fairfax County

## I-495 Express Lanes Northern Extension Study Location and Design Public Hearing - March 2020

Proposed Express Lanes

Proposed General Purpose Lanes Improvements

## Legend

Potential Future Express Lanes and Ramps By Others

Proposed Paved Shoulder/ Raised Median

Potential Future General Purpose Lanes Improvements By Others

Proposed Bridge

I-495 Express Lanes Northern Extension Study - Fairfax County, Virginia - State Project 0495-029-419, P101, R201, C501 - UPC 113414 - Federal Project NHPP-495-5(095) These plans are unfinished and unapproved and are not to be used for any type of construction or the acquisition of right of way. Additional easements may be required beyond the proposed right of way shown on these plans. Imagery Courtesy of the Commonwealth of Virginia, Copyright 2020.

Potential Future Paved Shoulder/Raised Median By Others

\_\_\_\_\_

Proposed Shared Use Path Use Path By Others

Potential Future Bridge By Others

Signal

Proposed Noise Barrier

Existing Right of Way

Proposed Limits of —\_\_\_\_LOD —\_\_\_ Disturbance