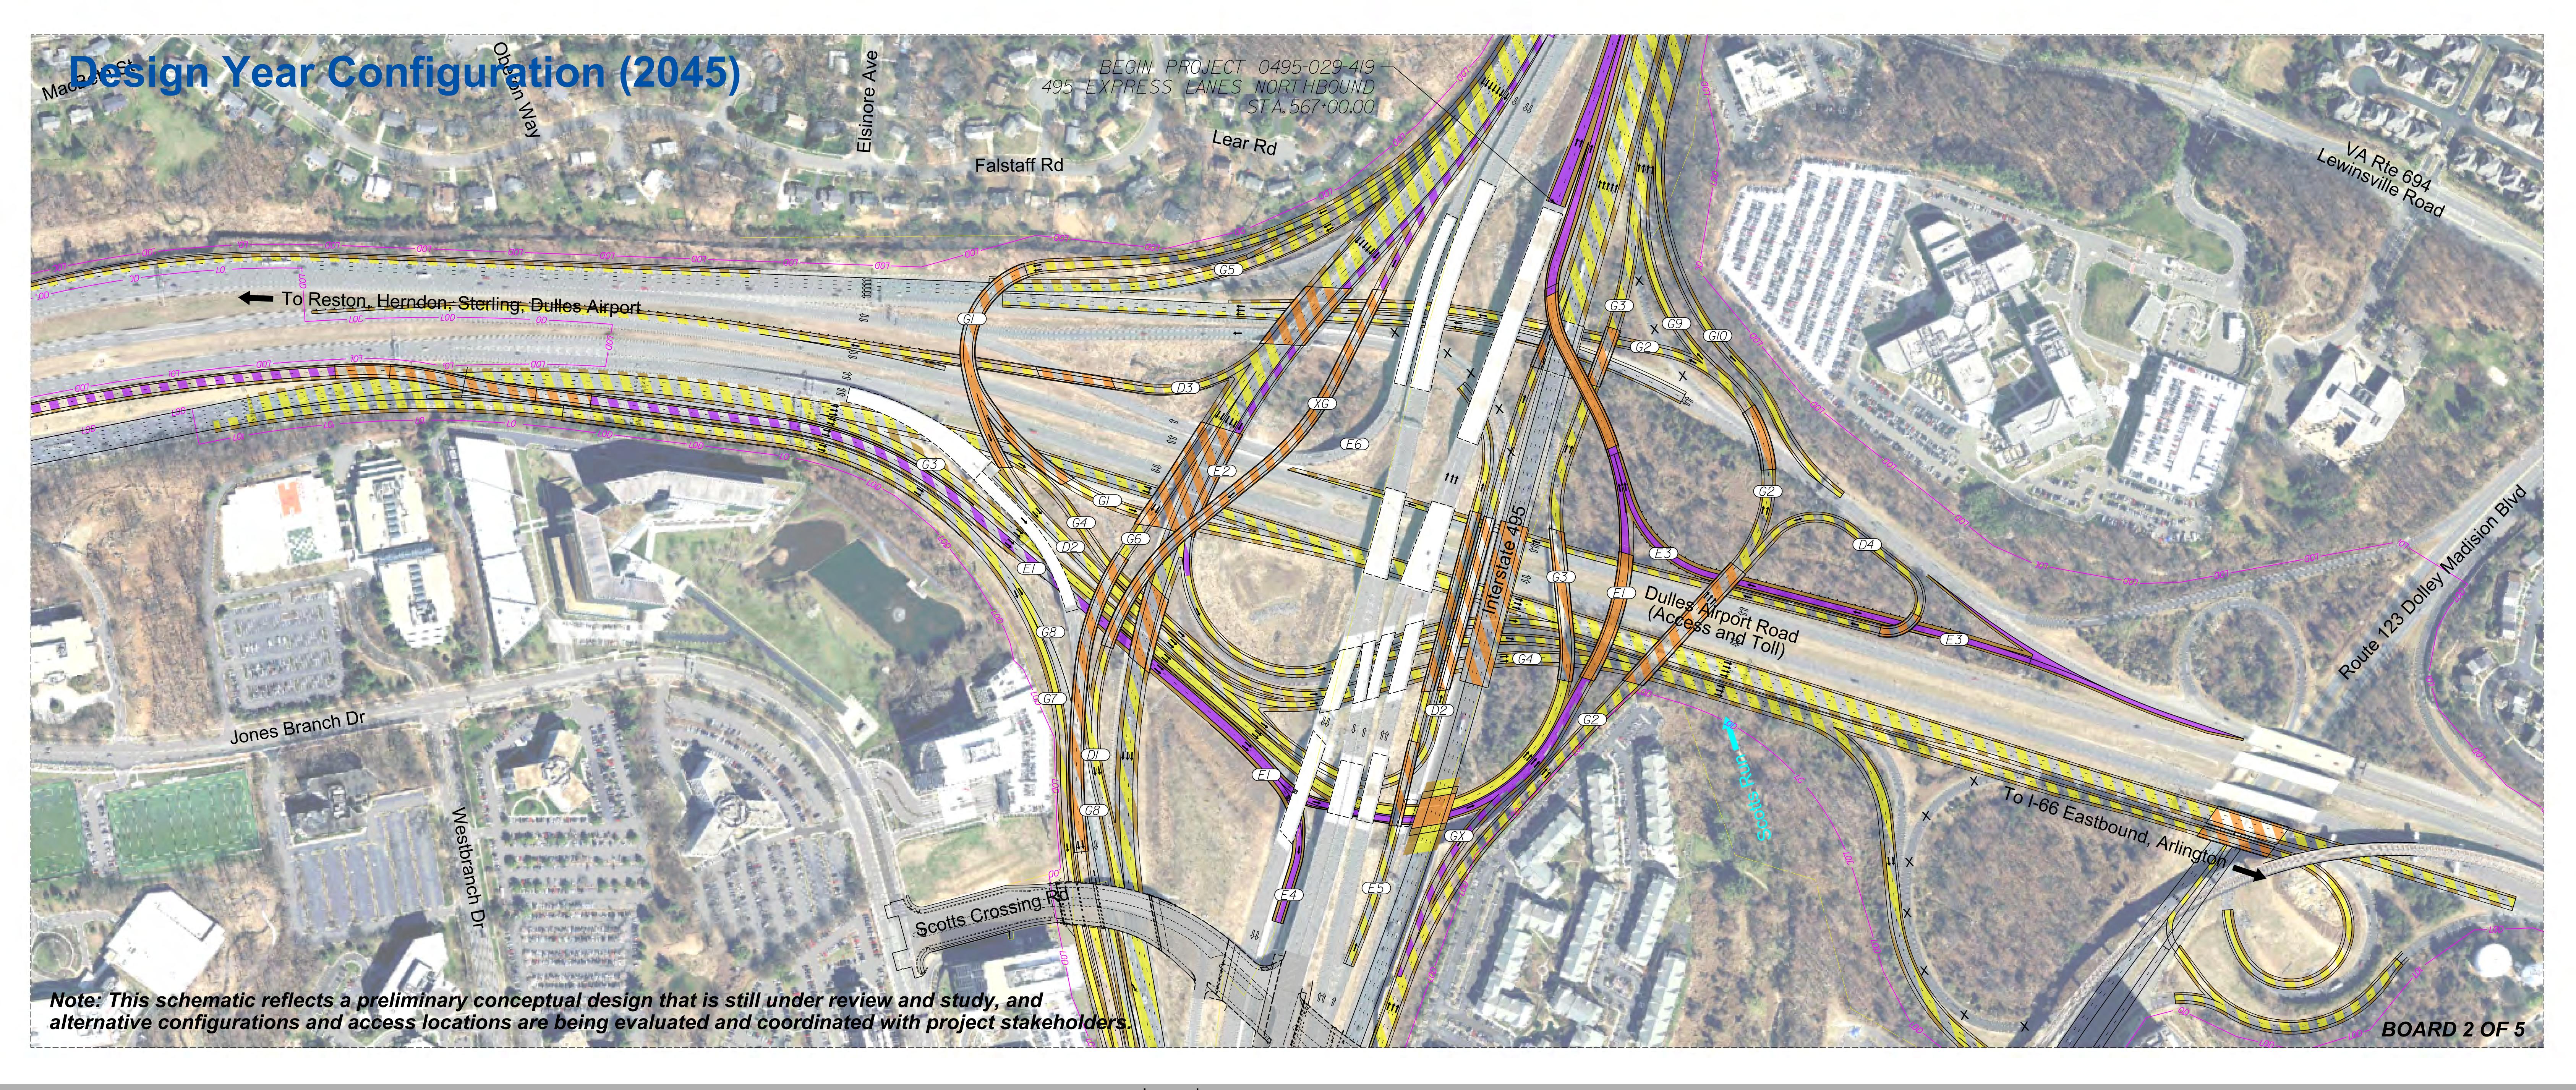

## I-495 Express Lanes Northern Extension Study Location and Design Public Hearing - March 2020

Proposed Express Lanes

Proposed General Purpose Lanes Improvements

## Legend

Potential Future Express Lanes and Ramps By Others

Proposed Paved Shoulder/ Raised Median

Potential Future General Purpose Lanes Improvements By Others

Proposed Bridge

I-495 Express Lanes Northern Extension Study - Fairfax County, Virginia - State Project 0495-029-419, P101, R201, C501 - UPC 113414 - Federal Project NHPP-495-5(095) These plans are unfinished and unapproved and are not to be used for any type of construction or the acquisition of right of way. Additional easements may be required beyond the proposed right of way shown on these plans. Imagery Courtesy of the Commonwealth of Virginia, Copyright 2020.

Potential Future Paved Shoulder/Raised Median By Others

\_\_\_\_\_

Proposed Shared Use Path Use Path By Others

Potential Future Bridge By Others

Signal

Proposed Noise Barrier

Existing Right of Way

Proposed Limits of —\_\_\_\_LOD —\_\_\_ Disturbance