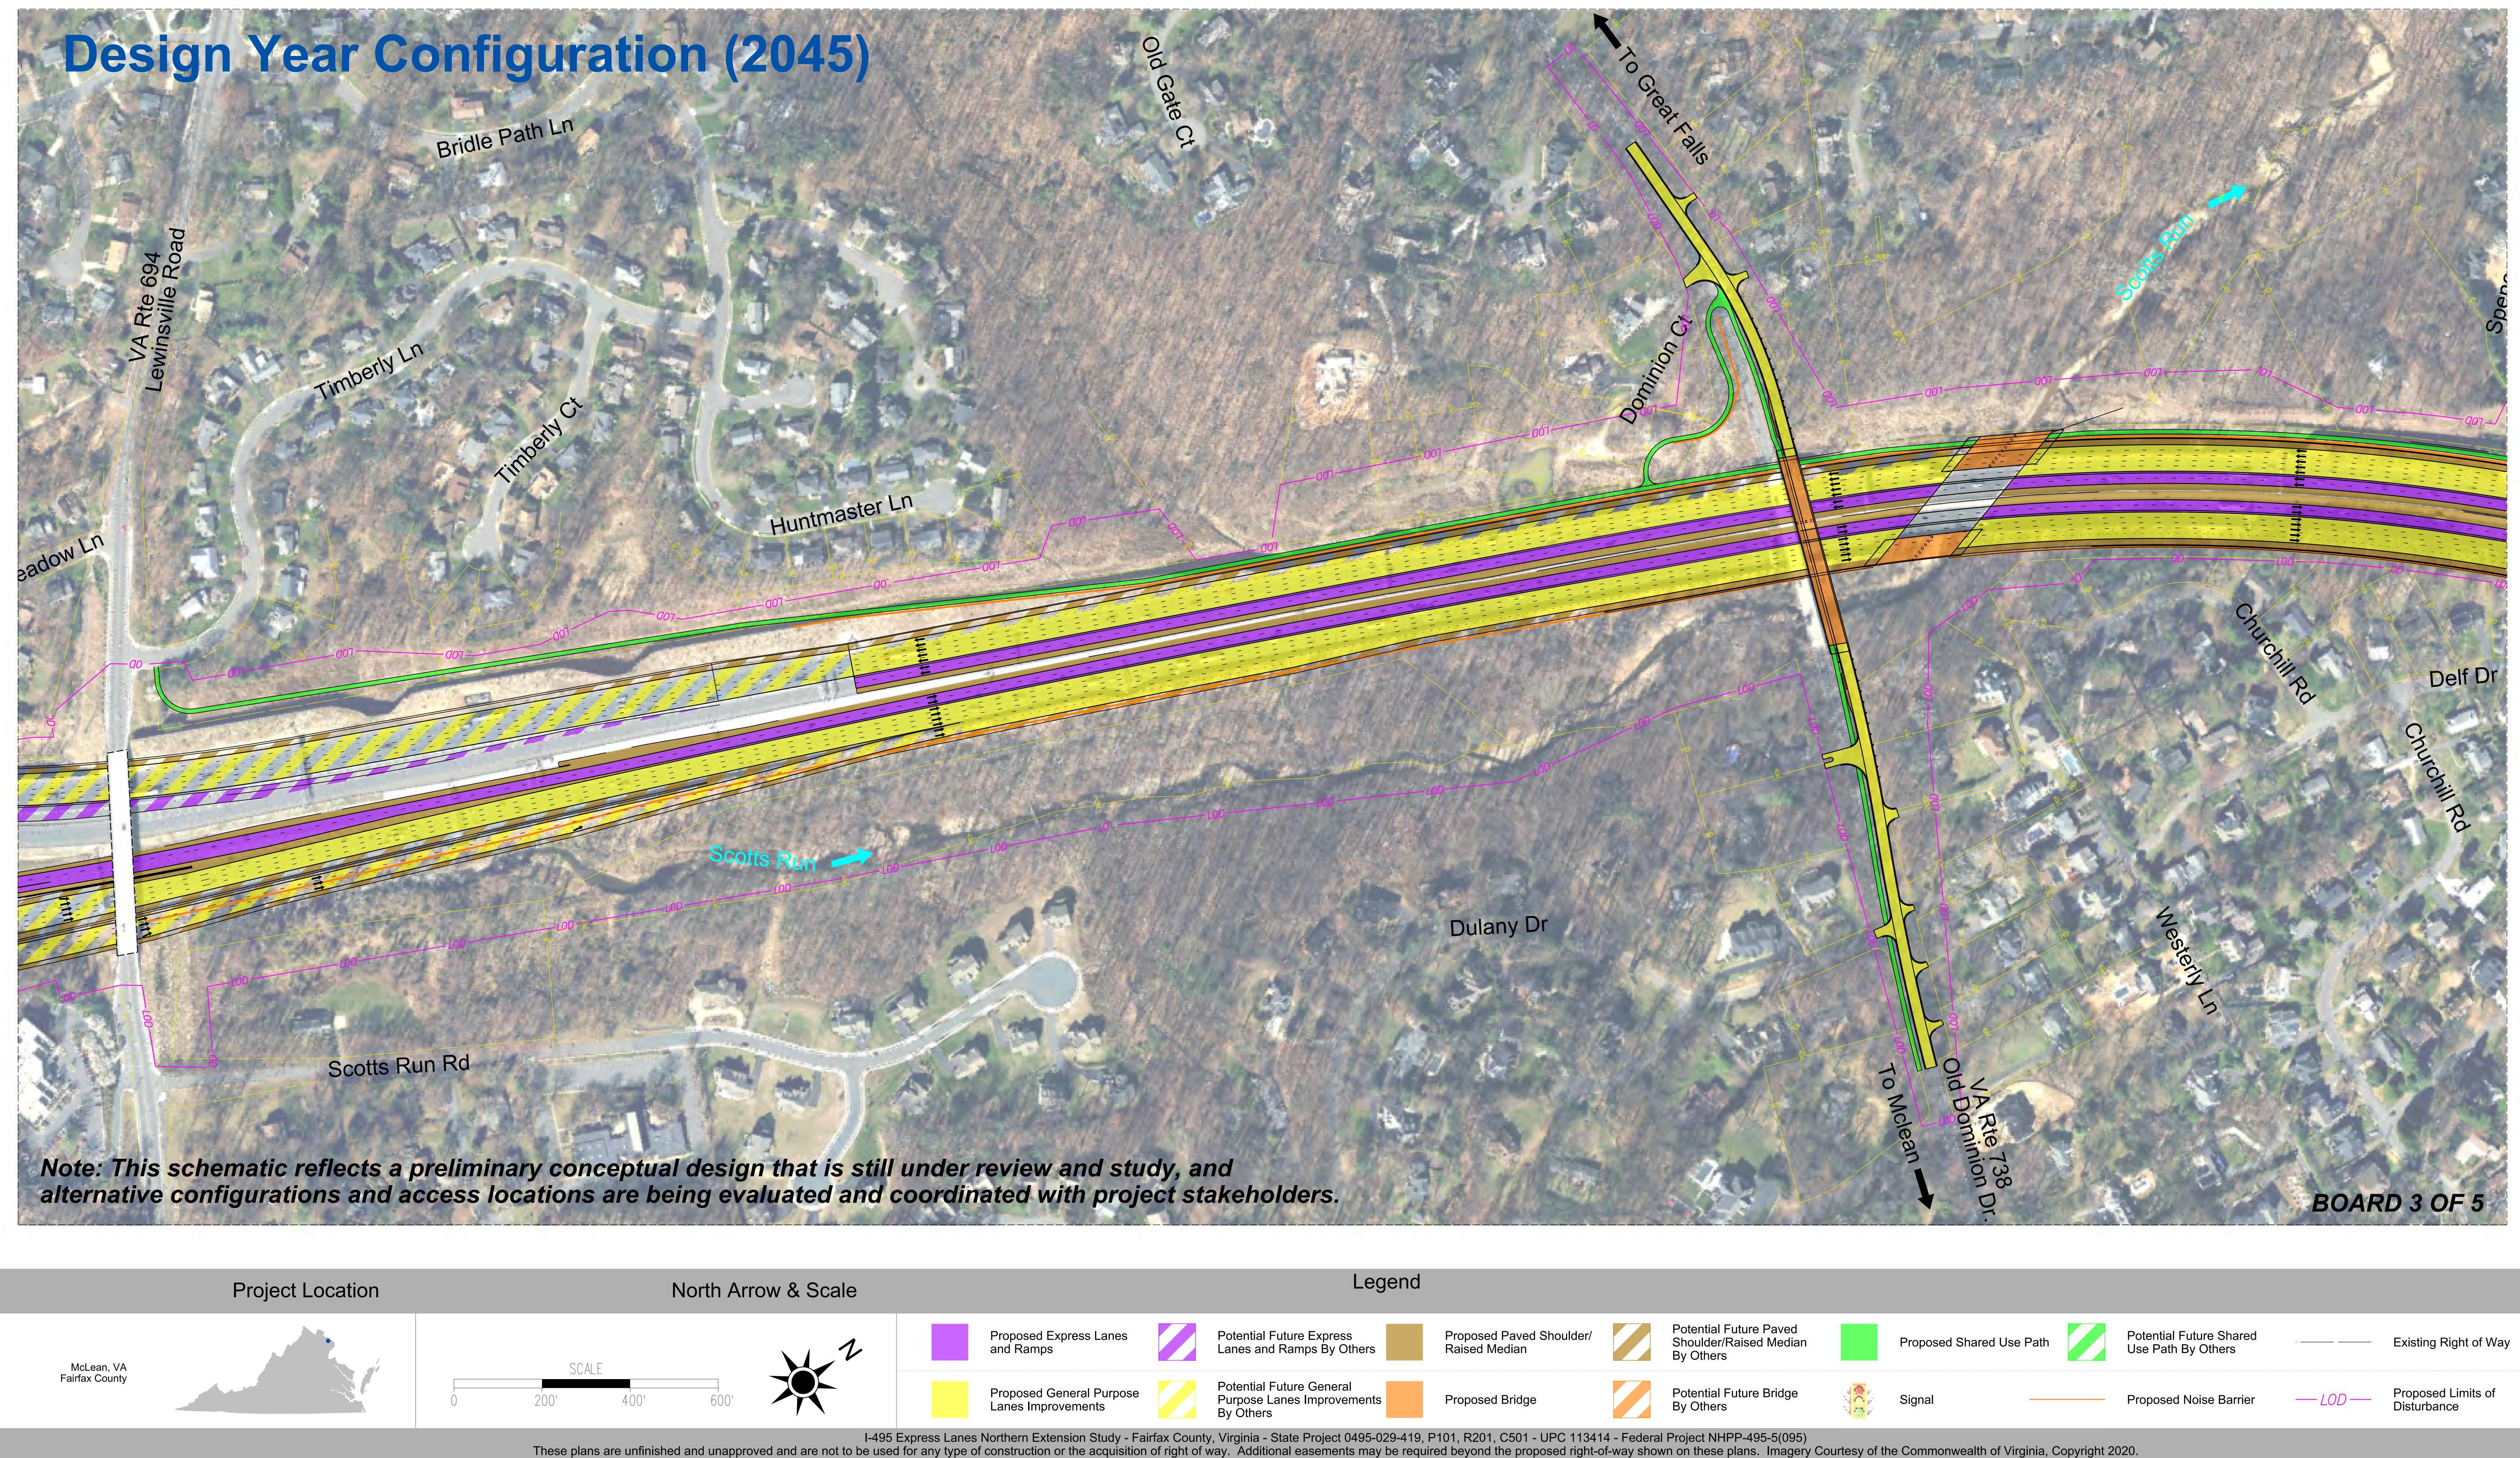

## Legend North Arrow & Scale Proposed Express Lanes and Ramps Lanes and Ramps By Others Proposed General Purpose

Lanes Improvements

Proposed Paved Shoulder/ Raised Median

Potential Future General Purpose Lanes Improvements By Others

Proposed Bridge

Potential Future Paved Shoulder/Raised Median By Others

\_\_\_\_\_

Proposed Shared Use Path Use Path By Others

Potential Future Bridge By Others

Signal

Proposed Noise Barrier

I-495 Express Lanes Northern Extension Study - Fairfax County, Virginia - State Project 0495-029-419, P101, R201, C501 - UPC 113414 - Federal Project NHPP-495-5(095) These plans are unfinished and unapproved and are not to be used for any type of construction or the acquisition of right of way. Additional easements may be required beyond the proposed right of way shown on these plans. Imagery Courtesy of the Commonwealth of Virginia, Copyright 2020.

Existing Right of Way

Proposed Limits of —\_\_\_\_LOD —\_\_\_ Disturbance

I-495 Express Lanes Northern Extension Study - Fairfax County, Virginia - State Project 0495-029-419, P101, R201, C501 - UPC 113414 - Federal Project NHPP-495-5(095) These plans are unfinished and unapproved and are not to be used for any type of construction or the acquisition of right of way. Additional easements may be required beyond the proposed right 2020.