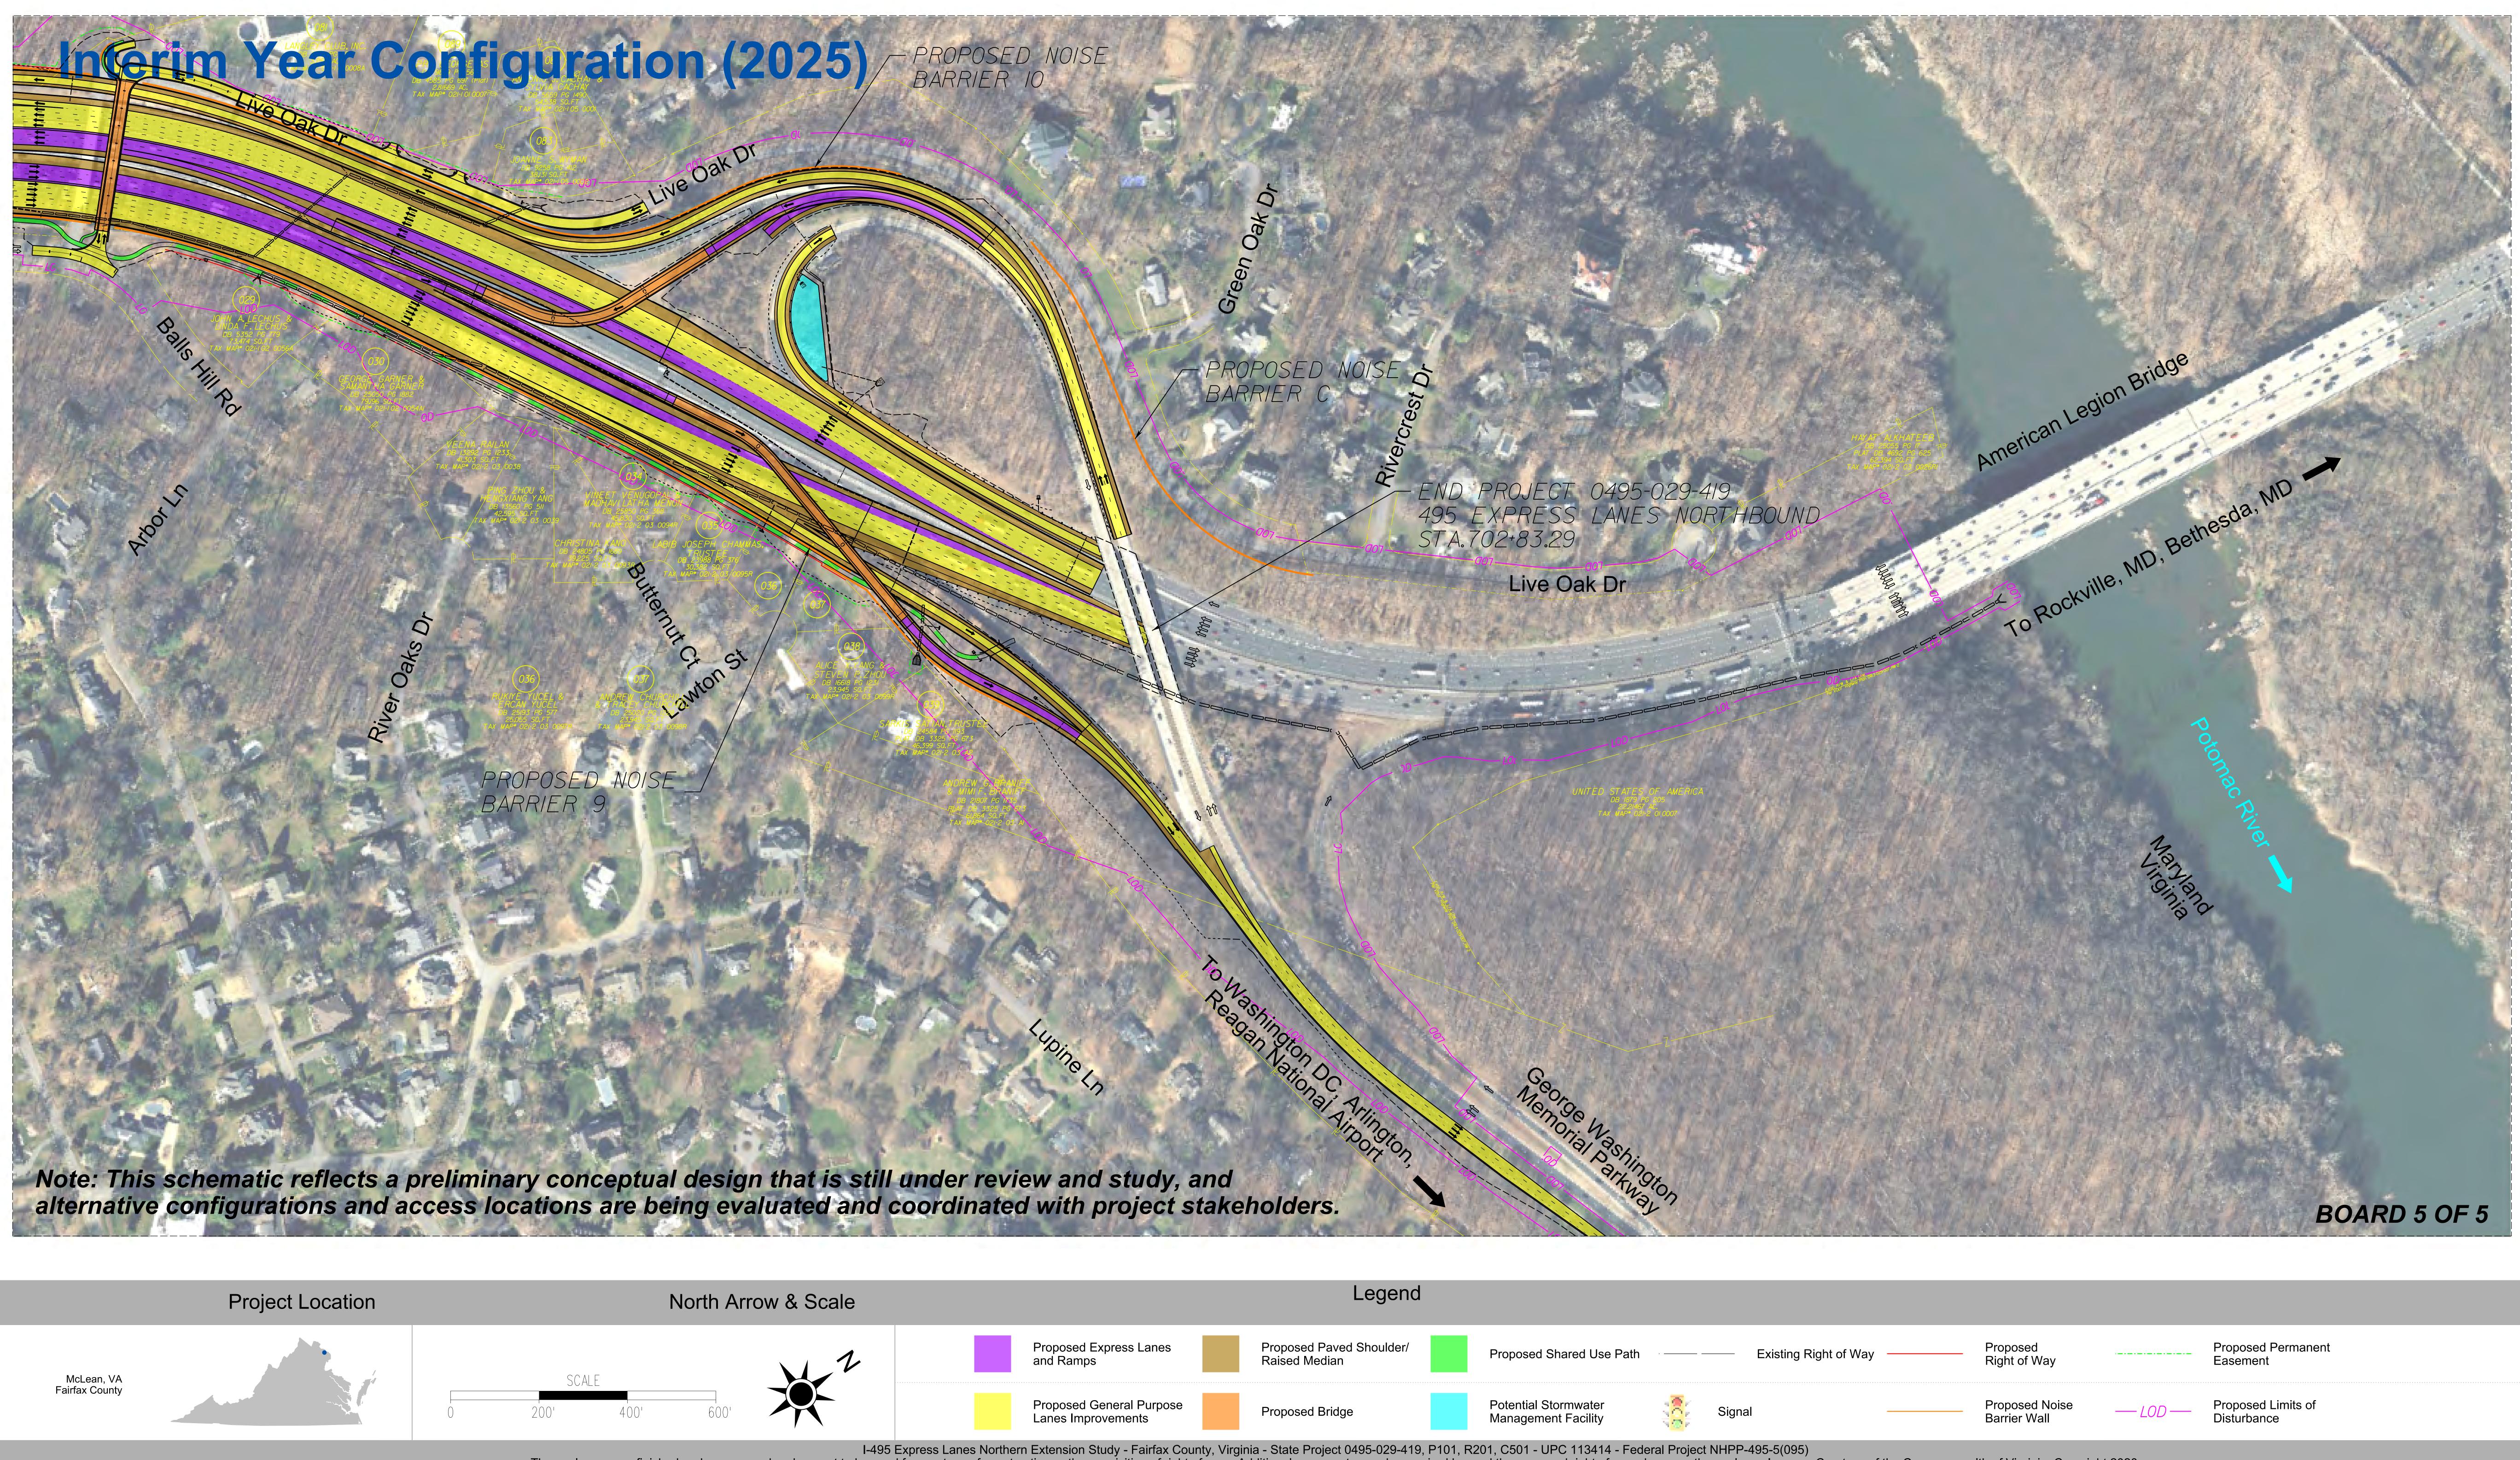

## **Project Location**

|   | SCA  |      |      |
|---|------|------|------|
| 0 | 200' | 400' | 600' |
| 0 | 200  |      | 000  |

McLean, VA Fairfax County

## I-495 Express Lanes Northern Extension Study Location and Design Public Hearing - March 2020

## Legend North Arrow & Scale Proposed Express Lanes and Ramps Lanes and Ramps By Others Proposed General Purpose

Lanes Improvements

Proposed Paved Shoulder/ Raised Median

Potential Future General Purpose Lanes Improvements By Others

Proposed Bridge

Potential Future Paved Shoulder/Raised Median By Others

\_\_\_\_\_

Proposed Shared Use Path Use Path By Others

Potential Future Bridge By Others

Signal

Proposed Noise Barrier

I-495 Express Lanes Northern Extension Study - Fairfax County, Virginia - State Project 0495-029-419, P101, R201, C501 - UPC 113414 - Federal Project NHPP-495-5(095) These plans are unfinished and unapproved and are not to be used for any type of construction or the acquisition of right of way. Additional easements may be required beyond the proposed right of way shown on these plans. Imagery Courtesy of the Commonwealth of Virginia, Copyright 2020.

Existing Right of Way

Proposed Limits of —\_\_\_\_LOD —\_\_\_ Disturbance

I-495 Express Lanes Northern Extension Study - Fairfax County, Virginia - State Project 0495-029-419, P101, R201, C501 - UPC 113414 - Federal Project NHPP-495-5(095) These plans are unfinished and unapproved and are not to be used for any type of construction or the acquisition of right of way. Additional easements may be required beyond the proposed right 2020.