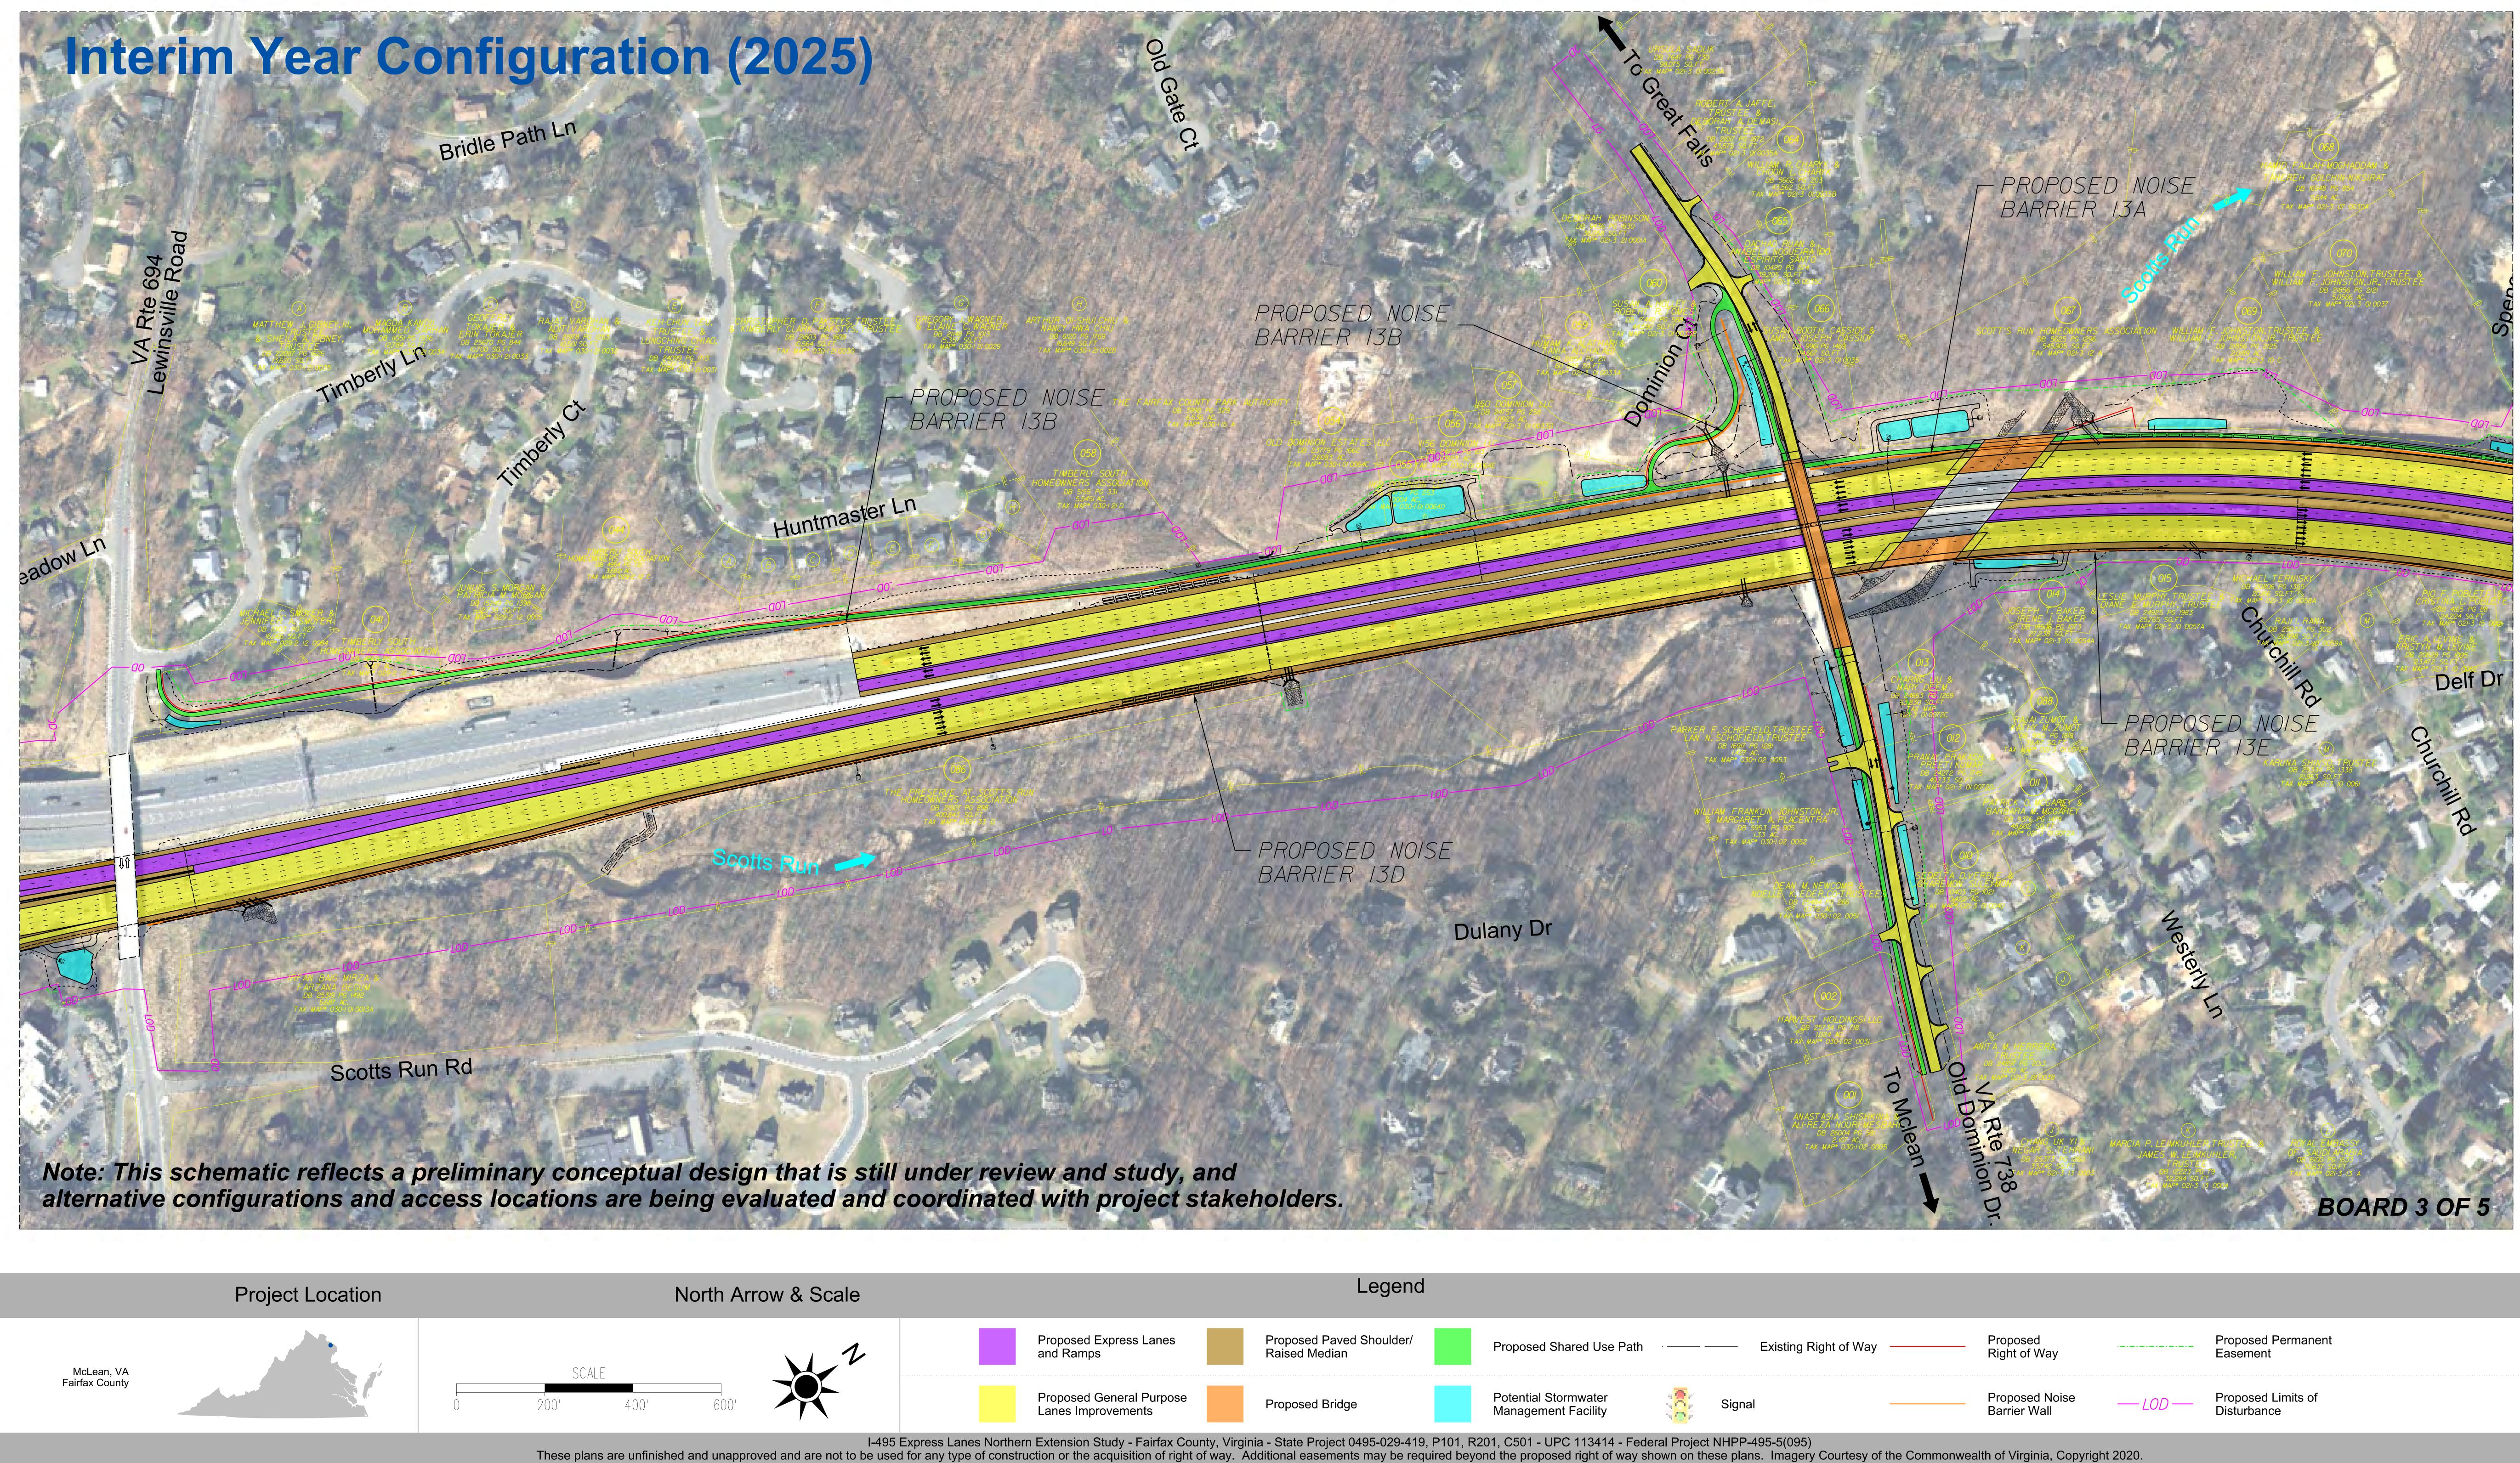

## **Project Location**

| SCALE       |  |
|-------------|--|
| 0 200' 400' |  |

McLean, VA Fairfax County

## I-495 Express Lanes Northern Extension Study Location and Design Public Hearing - March 2020

I-495 Express Lanes Northern Extension Study - Fairfax County, Virginia - State Project 0495-029-419, P101, R201, C501 - UPC 113414 - Federal Project NHPP-495-5(095) These plans are unfinished and unapproved and are not to be used for any type of construction or the acquisition of right of way. Additional easements may be required beyond the proposed right of way shown on these plans. Imagery Courtesy of the Commonwealth of Virginia, Copyright 2020.

Proposed Permanent Easement Proposed Right of Way Proposed Shared Use Path Existing Right of Way -----. \_\_\_\_\_ Potential Stormwater Proposed Noise Proposed Limits of —\_\_\_\_LOD —\_\_\_ Signal \_\_\_\_\_ Management Facility Disturbance Barrier Wall

I-495 Express Lanes Northern Extension Study - Fairfax County, Virginia - State Project 0495-029-419, P101, R201, C501 - UPC 113414 - Federal Project NHPP-495-5(095) These plans are unfinished and unapproved and are not to be used for any type of construction or the acquisition of right of way. Additional easements may be required beyond the proposed right of way shown on these plans. Imagery Courtesy of the Commonwealth of Virginia, Copyright 2020.